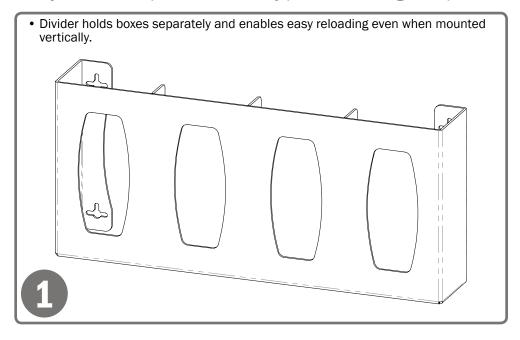

### **Product Description:**

- Glove Box Dispenser Quad with Dividers
- · Holds four boxes of gloves
- · Three-way keyholes for vertical or horizontal wall mounting
- Quartz Beige ABS Plastic

### Installation

Always mount dispensers securely prior to loading with product.

### Parts included:

Dispenser

### **Tools Required:**

No tools required to assemble dispenser