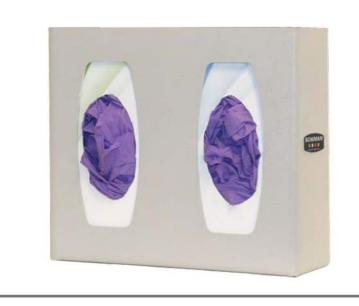

Related Products (each sold separately):

- GL020-0212 : Glove Box Dispenser Double with Divider (shown below)
- GL300-0212 : Glove Box Dispenser Triple with Dividers