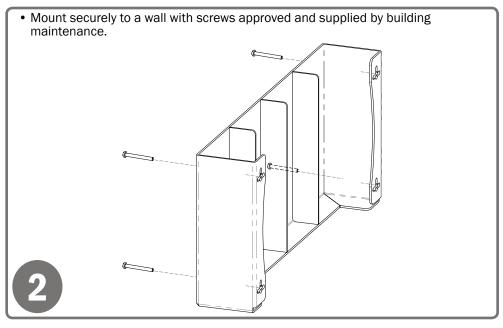

### Installation

Always mount dispensers securely prior to loading with product.