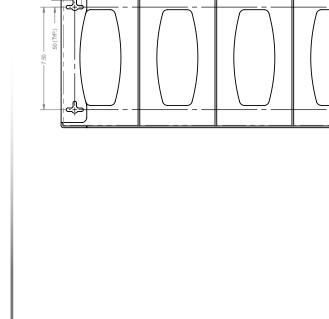

h Dividers



### **Product Description:**

- Glove Box Dispenser Quad with Dividers
- · Holds four boxes of gloves
- · Three-way keyholes for vertical or horizontal wall mounting
- Quartz Beige ABS Plastic

### Primary Area for Product Usage:

· Anywhere gloves are needed

### Dispenses:

- Box(es) no larger than 5.50"W x 10.00"H x 3.75"D (14.0 cm x 25.4 cm x 9.5 cm)
- Box(es) no smaller than 4.50"W x 9.00"H x 3.00"D (11.4 cm x 22.9 cm x 7.6 cm)

### Package Specifications:

- · Package Quantity: 4 per case
- 26"L x 11"W x 8"H (66.0 cm x 27.9 cm x 20.3 cm)
- 10.0 lbs (4.5 kg) approximated

### **Product Specifications** (overall external dimensions):

- 22.63"W x 10.13"H x 4.00"D (57.5 cm x 25.7 cm x 10.2 cm)
- 1.9 lbs (0.8 kg) approximated

### **Mounting Specifications:**

-.50 (TYP.)



# GL040-0212

# **Glove Box Dispenser - Quad**

Installation Instructions/Characteristics & Care

### Installation

Always mount dispensers securely prior to loading with product.





### Parts included:

Dispenser

### **Tools Required:**

No tools required to assemble dispenser

## Care and Construction **ABS Plastic**

### Material Characteristics

## Designed for Long-Term, Heavy-Duty **Applications**

The combination of copolymers (Acrylonitrile, Butadiene, and Styrene) gives ABS an excellent combination of strength, rigidity, and toughness. The fauxwood finish is ARVINYL laminate created from a semi-rigid film.

ABS is chemical and stress-crack resistant. It is tough, dimensionally stable, and will hold up to long-term use. To ensure product longevity, fauxwood products should not