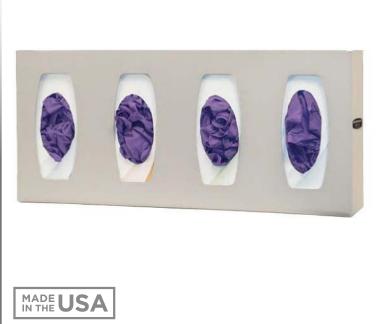

### **Product Description:**

- Glove Box Dispenser Quad with Dividers
- · Holds four boxes of gloves
- · Three-way keyholes for vertical or horizontal wall mounting
- Quartz Beige ABS Plastic

# GL040-0212