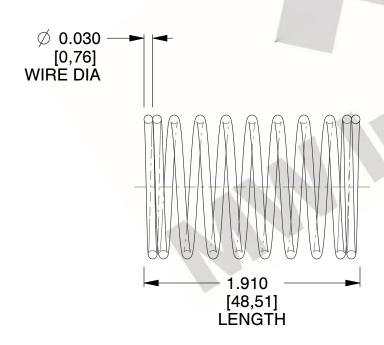

## **NOTES:**

1. Material: Music Wire 2. Finish: Glod Irridite

3. Ends: Closed

4. Total Coils: 10.000

5. Sugg. Max. Deflection: 0.620 (in) 6. Sugg. Max. Load: 2.300 (lbs)

7. All Drawing Dimensions are in Inches [mm]