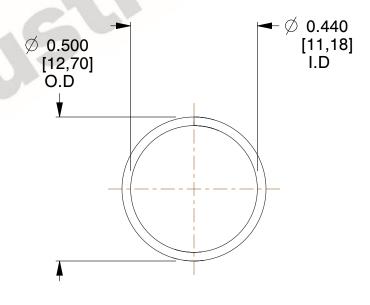

## **NOTES:**

1. Material: Music Wire 2. Finish: Glod Irridite

3. Ends: Closed

4. Total Coils: 10.000

5. Sugg. Max. Deflection: 0.620 (in) 6. Sugg. Max. Load: 2.300 (lbs)

7. All Drawing Dimensions are in Inches [mm]