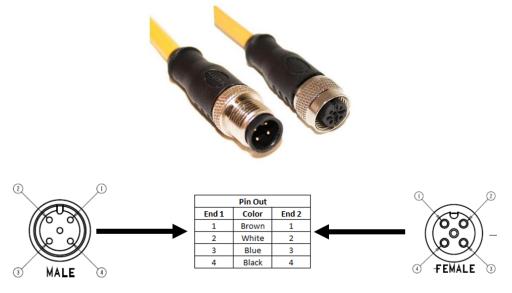

## C4AC05UXXX

(M12 Cordset, 4 Position, 22 AWG Shielded, Male Straight to Female Straight)

- Mueller's C4AC05UXXX is an M12 4-pin double ended, shielded instrumentation cable with a straight male connector on one end and a straight female connector on the other.
- Keyway A Coding
- Utilizes a 4-conductor 22 AWG PVC-insulated, shielded cable.
- Ratings:
  - o Current: 4 A
  - Voltage: 250 V AC/DC
- Material:
  - Coupling Nuts Nickel Plated Brass
  - Pins/Contacts Gold Plated Brass
- Length: The "U" in the model number represents unit of measurement. Either: Meters (M), Feet (F)
- Length: The "XXX" in the model number represents length. Standard lengths are 2, 5, and 10 meters. Any other lengths available upon request.
- Meets Standard: IEC 61076-2-101
- Protection Class: IEC IP68
- RoHS 3 Compliant