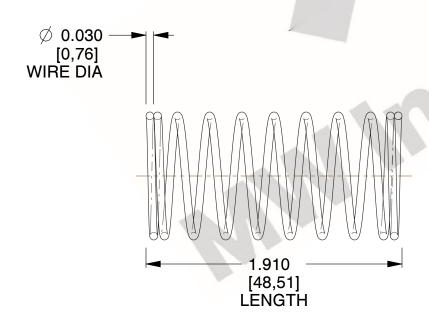

## **NOTES:**

Material : Music Wire
 Finish : Glod Irridite

3. Ends: Closed

4. Total Coils: 10.000

Sugg. Max. Deflection: 0.620 (in)
 Sugg. Max. Load: 2.300 (lbs)

7. All Drawing Dimensions are in Inches [mm]

2.667

SCALE

11772

COMPONENT

COMPRESSION SPRINGS

UNIT
INCH [mm]
SHEET

**SPRINGS** 

1 of 1