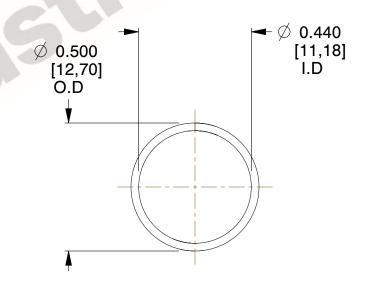

## **NOTES:**

Material : Music Wire
 Finish : Glod Irridite

3. Ends: Closed

4. Total Coils: 10.000

Sugg. Max. Deflection: 0.620 (in)
 Sugg. Max. Load: 2.300 (lbs)

7. All Drawing Dimensions are in Inches [mm]

2.667

SCALE

11772

COMPONENT

COMPRESSION SPRINGS

UNIT
INCH [mm]
SHEET

**SPRINGS** 

1 of 1