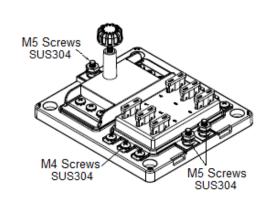

## **Specifications:**

Max Voltage: 32VDC

Max Current Rating: 30A per Circuit - 100A Max

Fuse Type: Regular, ATO / ATC, Auto Blade (APR / ANR series)

(Fuses or Circuit Breakers)

**Mounting:** 4 mounting holes, 4.5mm diameter

**Indicating LED** – Red

**Temperature Rating:** -20° C ~ +85° C

**Mechanical Dimensions: Inches [mm]** 

Base: PBT, Black Cover: PC, Clear Terminals: Copper