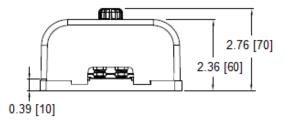

**Indicating LED** – Red

**Temperature Rating:** -20° C ~ +85° C

**Mechanical Dimensions: Inches [mm]** 

Base: PBT, Black Cover: PC, Clear Terminals: Copper