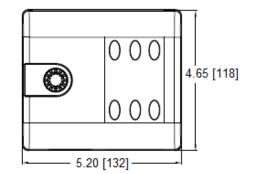

## **Specifications:**

Max Voltage: 32VDC

Max Current Rating: 30A per Circuit - 100A Max

Fuse Type: Regular, ATO / ATC, Auto Blade (APR / ANR series)

(Fuses or Circuit Breakers)

**Mounting:** 4 mounting holes, 4.5mm diameter

**Indicating LED** – Red

**Temperature Rating:** -20° C ~ +85° C

**Mechanical Dimensions: Inches [mm]** 

Base: PBT, Black Cover: PC, Clear Terminals: Copper