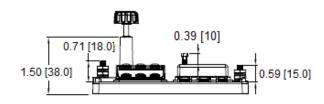

**Indicating LED** – Red

**Temperature Rating:** -20° C ~ +85° C

**Mechanical Dimensions: Inches [mm]** 

Base: PBT, Black Cover: PC, Clear Terminals: Copper