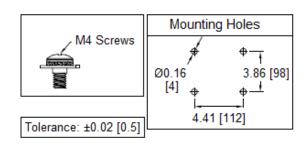

## **Specifications:**

Max Voltage: 32VDC

Max Current Rating: 30A per Circuit - 100A Max

Fuse Type: Regular, ATO / ATC, Auto Blade (APR / ANR series)

(Fuses or Circuit Breakers)

**Mounting:** 4 mounting holes, 4.5mm diameter

**Indicating LED** – Red

**Temperature Rating:** -20° C ~ +85° C

**Mechanical Dimensions: Inches [mm]** 

Base: PBT, Black Cover: PC, Clear Terminals: Copper