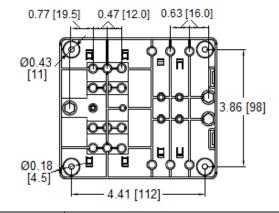

## **Specifications:**

Max Voltage: 32VDC

Max Current Rating: 30A per Circuit - 100A Max

Fuse Type: Regular, ATO / ATC, Auto Blade (APR / ANR series)

(Fuses or Circuit Breakers)

**Mounting:** 4 mounting holes, 4.5mm diameter

**Indicating LED** – Red

**Temperature Rating:** -20° C ~ +85° C

**Mechanical Dimensions: Inches [mm]** 

Base: PBT, Black Cover: PC, Clear Terminals: Copper