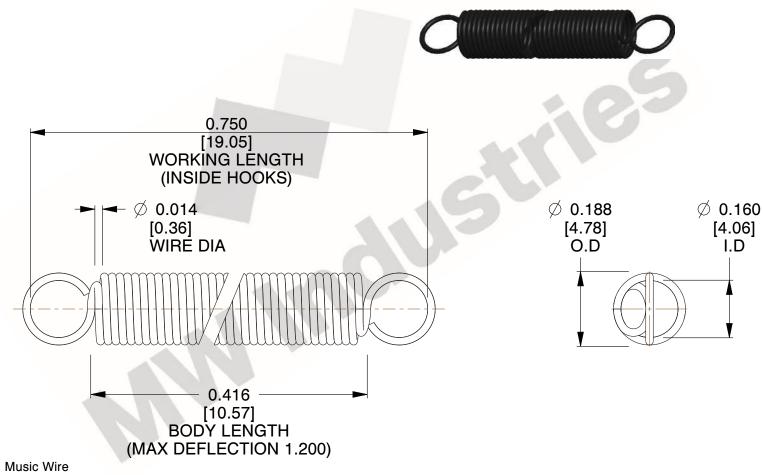

NOTES:

1. Material: Music Wire

2. Finish:

3. Sugg Max. Load: 0.550 (lbs) 4. Sugg Max. Deflection: 1.200 (in)

5. All Drawing Dimensions are in Inches [mm]

6. Coil C

This file and any associated information and specifications are provided for reference and evaluation purposes only, and is subject to change without notice. MW Industries makes no representations, warranties or guarantees as to the appropriateness, accuracy, completeness, or suitability for any purpose, of the file, information or specifications. You are solely responsible for the use of the file, information or specifications.

> SCALE 3.000

COMPONENT **SPRINGS** UNIT **ZZ3-11** INCH [mm] SHEET **EXTENSION SPRINGS** 1 of 1