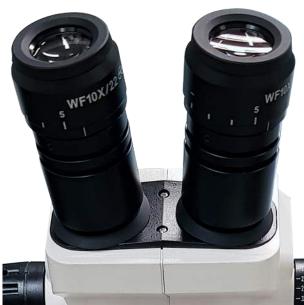

#### **EYEPIECES**

WF 10X/22 mm with rubber eyecups and diopter adjustment on both eyepieces.

#### **HEAD**

Binocular head, 45° inclined with zoom adjustment knobs and interpupillary distance adjustment between 50 - 75 mm / 1.96" - 2.95".