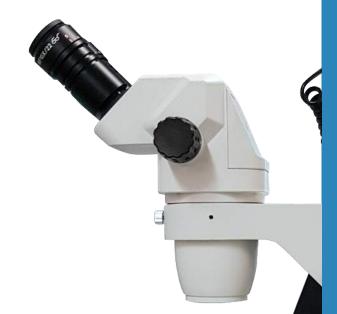

#### **HEAD**

Binocular head, 45° inclined with zoom adjustment knobs and interpupillary distance adjustment between 50 - 75 mm / 1.96" - 2.95".

#### **OBJECTIVE**

With zoom system for variable magnifications of 0.65X, 1X, 1.5X, 2X, 2.5X, 3X, 3.5X, 4X, 4.5X, 5X, 5.5X (from 6.5 to 55 total increases) and objective cover.