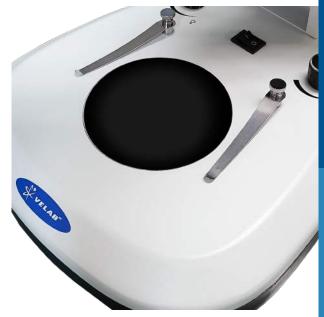

#### **STAGE**

Interchangeable between translucent white and double side white/black, with a pair of stage clips

#### **ILLUMINATION**

Transmitted and incident LED light with independent variable intensity control.