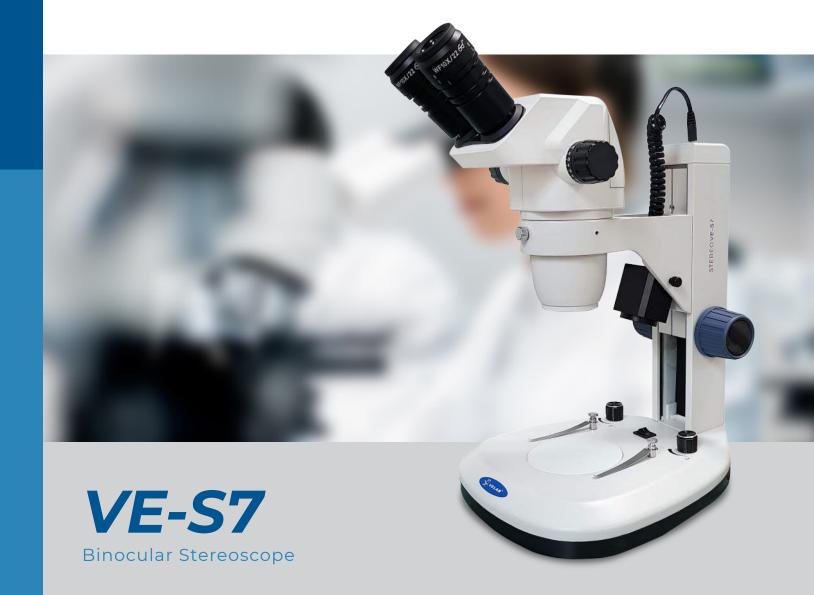

The VE-S7 is the ideal for professional use in higher education, research and industrial procedures. A versatile device, useful in production procedures or quality inspection of industrial products, thanks to its 6.5 X-55X zoom system.

Its Greenough design allows three-dimensional observation of insects and possesses a wide field of observation provided by its eyepieces. The VE-S7 is the perfect device for the dissection and classification of organisms in entomology and taxonomy, as well as livestock for the observation and selection of viable embryos.

# Binocular Stereoscope

The VE-S7 is the ideal for professional use in higher education, research and industrial procedures. A versatile device, useful in production procedures or quality inspection of industrial products, thanks to its 6.5 X-55X zoom system.

#### **EYEPIECES**

WF 10X/22 mm with rubber eyecups and diopter adjustment on both eyepieces.

#### **HEAD**

Binocular head, 45° inclined with zoom adjustment knobs and interpupillary distance adjustment between 50 - 75 mm / 1.96" - 2.95".

#### **OBJECTIVE**

With zoom system for variable magnifications of 0.65X, 1X, 1.5X, 2X, 2.5X, 3X, 3.5X, 4X, 4.5X, 5X, 5.5X (from 6.5 to 55 total increases) and objective cover.

#### STAND

Stative, robust and reinforced with epoxy paint finish.

#### **STAGE**

Interchangeable between translucent white and double side white/black, with a pair of stage clips