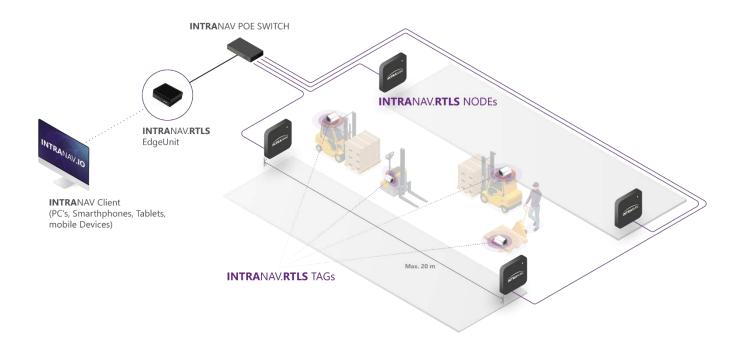

### **INTRANAV Plug & Play RTLS Installation**

### It's as simple as that!

One-time installation & activation of your INTRANAV Industrial Starter Kit

Attach INTRANAV.RTLS TAGs (tracker) to vehicles or objects

Real-Time Tracking & Sensor Data Monitoring of your load carriers via the INTRANAV.IO Platform

Afterwards, scale INTRANAV
Digital Twin Suite

**These customers** have already successfully implemented RTLS & digitisation projects with **INTRA**NAV:

**IntraNav GmbH**, Frankfurter Str. 27, 65760 Eschborn, Germany