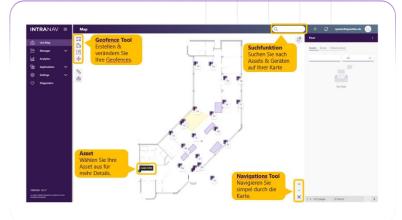

#### **Basis Module**

- Live Map Indoor
- Real-Time Location Tracking
- Zone Alerting
- Geofencing for indoor areas
- Up time and utilization
- CSV Data Export

INTRANAV.IO Digital Twin Plattform – Live Map Indoor