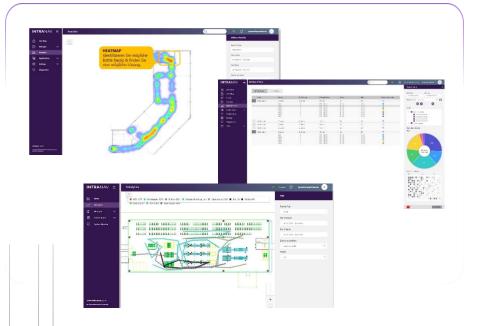

#### **Basis Module**

- TRAIL Indoor Report
- HEATMAP Report
- ZONE (Retention Time) Report

Use the above mentioned **INTRALYTICS**Dashboards or the **OPEN Dashboard Integration** for 3rd party data visualisation and flows.

**INTRA**LYTICS HEATMAP, ZONE and TRAIL Report

UWB RTLS Hardware