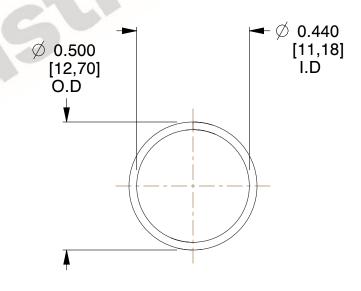

## **NOTES:**

Material : Music Wire
 Finish : Glod Irridite

3. Ends: Closed

4. Total Coils: 10.000

Sugg. Max. Deflection: 0.420 (in)
 Sugg. Max. Load: 2.300 (lbs)

7. All Drawing Dimensions are in Inches [mm]