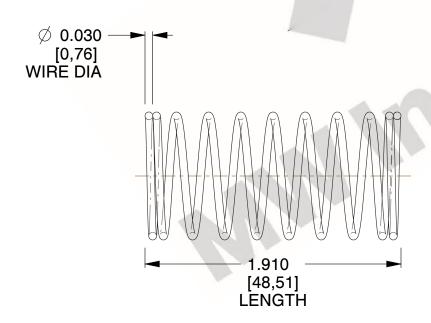

## **NOTES:**

Material : Music Wire
 Finish : Glod Irridite

3. Ends: Closed

4. Total Coils: 10.000

Sugg. Max. Deflection: 0.420 (in)
 Sugg. Max. Load: 2.300 (lbs)

7. All Drawing Dimensions are in Inches [mm]