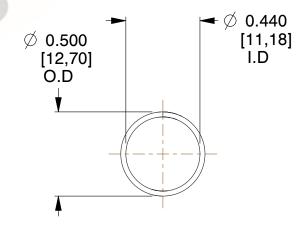

## **NOTES:**

Material : Music Wire
 Finish : Glod Irridite

3. Ends: Closed

4. Total Coils: 10.000

5. Sugg. Max. Deflection: 0.970 (in)6. Sugg. Max. Load: 2.300 (lbs)

7. All Drawing Dimensions are in Inches [mm]

1.754

SCALE

11772

COMPONENT

COMPRESSION SPRINGS

UNIT
INCH [mm]
SHEET

1 of 1

**SPRINGS**