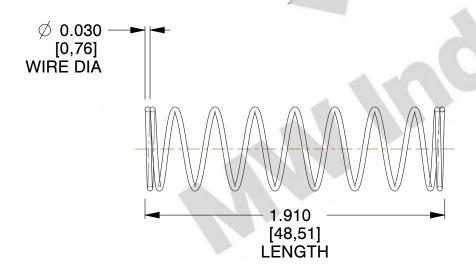

## **NOTES:**

Material : Music Wire
 Finish : Glod Irridite

3. Ends: Closed

4. Total Coils: 10.000

5. Sugg. Max. Deflection: 0.970 (in)6. Sugg. Max. Load: 2.300 (lbs)

7. All Drawing Dimensions are in Inches [mm]

1.754

SCALE

11772

COMPONENT

COMPRESSION SPRINGS

UNIT
INCH [mm]
SHEET

1 of 1

**SPRINGS**