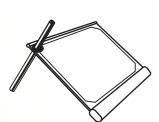

## Angle adjustment

- cast a shadow = Not perpendicular to sunlight
- cast no shadow = Perpendicular to sunlight