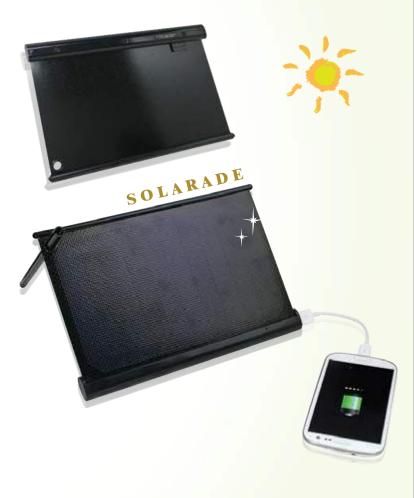

# **SOLARADE** Solar charger

# Real time charge only by eco-friendly sunlight!!

Regulated max output 5Watt, 5V, 1A Solar panel cell efficiency over 20% Dimension / Weight 230mm x 160mm x 17mm / 170g (6 oz) Optimal temperature 32-122F (0°C-50°C) Model Number SLPR-5W2 / Made in Korea A/S warrantee for 6 months after purchase.

### **Features**

SOLARADE is proud of providing 20% efficiency of solar module. Solar cell itself boasts 23% efficiency. SOLARADE is world's smallest solar charger that can generate true 5Watts (5V, 1A) It is powerful enough to charge your devices directly at the same charging speed with a regular wall charger. - Charging time for iPhone 5: 1.5 - 2hours SOLARADE can be connected with USB cable to directly charge your devices. SOLARADE is designed with a built-in 5V regulator and can charge your devices up to 5V/1A at 1sun condition.