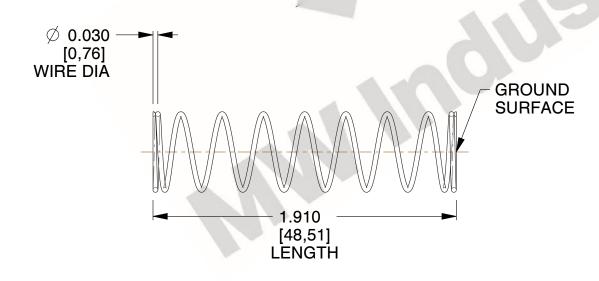

## **NOTES:**

1. Material : Music Wire 2. Finish : Glod Irridite

3. Ends: Closed and Ground

4. Total Coils: 10.000

Sugg. Max. Deflection: 0.340 (in)
 Sugg. Max. Load: 2.300 (lbs)

7. All Drawing Dimensions are in Inches [mm]

SCALE

1.681

COMPONENT SPRINGS

11772

COMPRESSION SPRINGS

UNIT
INCH [mm]
SHEET