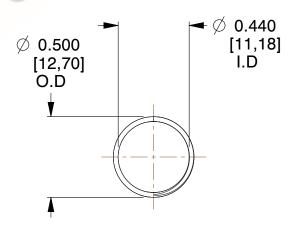

## **NOTES:**

1. Material : Music Wire 2. Finish : Glod Irridite

3. Ends: Closed and Ground

4. Total Coils: 10.000

Sugg. Max. Deflection: 0.340 (in)
 Sugg. Max. Load: 2.300 (lbs)

7. All Drawing Dimensions are in Inches [mm]

SCALE

1.681

COMPONENT SPRINGS

11772

COMPRESSION SPRINGS

UNIT
INCH [mm]
SHEET