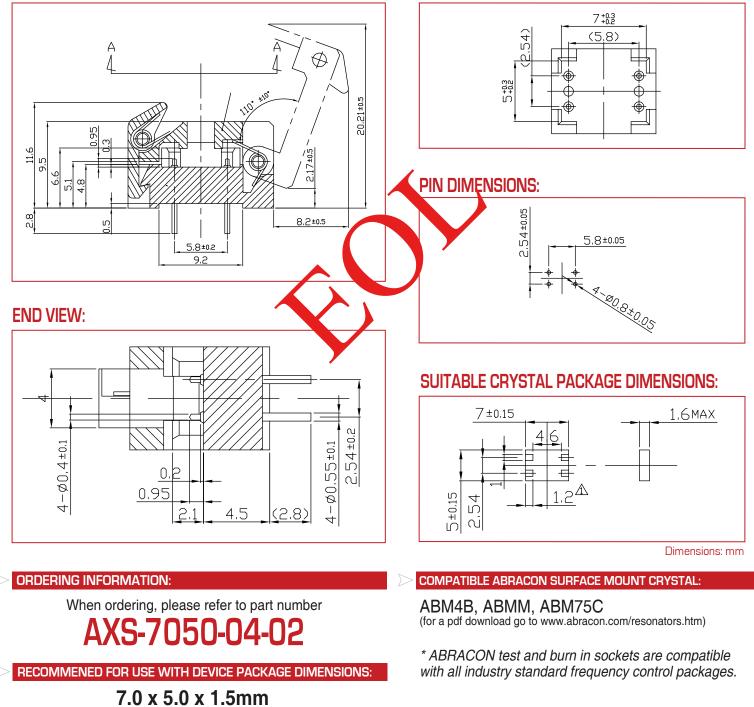

## **CRYSTAL TEST & BURN IN SOCKET**

AXS-7050-04-02

## Precision test socket for 7x5mm, 4 pad crystal packages.

FEATURES:

- Accurate and reliable testing of frequency control devices
- Contact force ideal for avoiding measurement error
- Highest quality socket available
- Clam shell design for easy open and close
- Reliable gold plated POGO pins
- Suitable for high temperature burn-in test
- Operating Temperature: -30 ~ +150°C

## SIDE VIEW (OPEN):

• Design stage component engineering evaluation

(Pb)

- Supplier comparison tests
- High temperature burn-in board testing
- Prototyping

## **POCKET TOP VIEW:**

ABRACON IS ISO 9001 / QS 9000 CERTIFIED

Visit www.abracon.com for Terms & Conditions of Sale **Revised: 07.13.09** 30332 Esperanza, Rancho Santa Margarita, California 92688 tel 949-546-8000 | fax 949-546-8001 | www.abracon.com