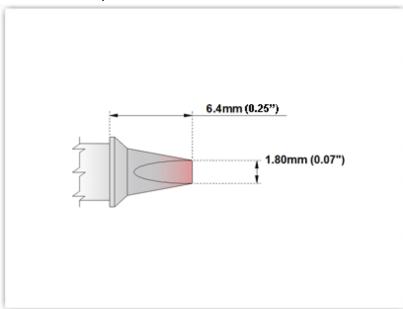

## **Technical Specifications**

ETM70CP201

Chisel 30° 1.80mm (0.07")

Tip Style: Chisel 30°
Tip Width: 1.80mm (0.07")

Tip Length: 6.40mm (0.25")

70 Type Cartridge<sup>1</sup>: 350°C - 398°C

RoHS Compliant<sup>2</sup> / Lead Free: YES