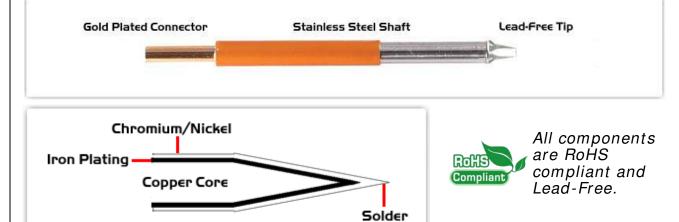

## Material Composition

<sup>1</sup> Easy Braid Co. tip cartridges will typically idle within a temperature range of +/-1.1°C. However, there is variation in idle temperature across tip geometries within an individual temperature series. Easy Braid Co. offers a wide variety of tip geometries from 0.25mm fine point tip to 5mm chisel. The length and geometry of a tip will have an influence on the tip idle temperature. To accurately measure idle temperature it will depend greatly on the measurement method, technique and equipment used. Two different methods or the use of alternative equipment will produce different test results.