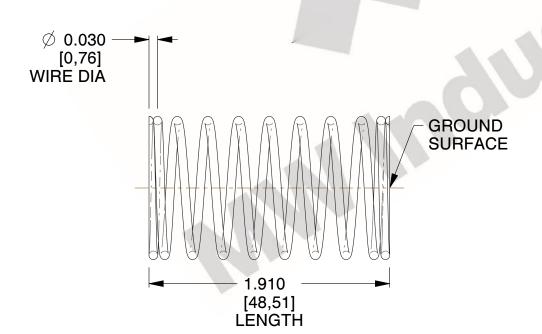

## **NOTES:**

1. Material : Music Wire 2. Finish : Glod Irridite

3. Ends: Closed and Ground

4. Total Coils: 10.000

5. Sugg. Max. Deflection: 0.240 (in)6. Sugg. Max. Load: 2.300 (lbs)

7. All Drawing Dimensions are in Inches [mm]