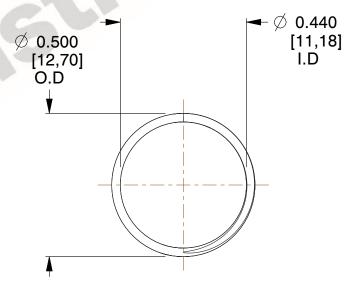

## **NOTES:**

1. Material : Music Wire 2. Finish : Glod Irridite

3. Ends: Closed and Ground

4. Total Coils: 10.000

5. Sugg. Max. Deflection: 0.240 (in)6. Sugg. Max. Load: 2.300 (lbs)

7. All Drawing Dimensions are in Inches [mm]