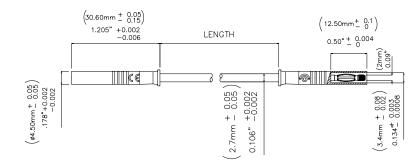

All dimensions are in inches. Tolerances (except noted):  $.xx = \pm .02^{\circ}$  (,51 mm),  $.xxx = \pm .005^{\circ}$  (,127 mm). All specifications are to the latest revisions. Specifications are subject to change without notice. Registered trademarks are the property of their respective companies.