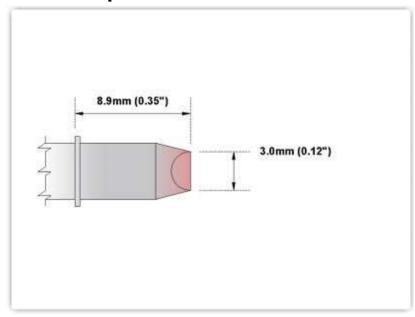

## **EBM6CH180**

Chisel, 3.00mm (0.12"), 90°

Tip Style: Chisel

Tip Width: 3.00mm (0.12")
Tip Length: 8.90mm (0.35")

600 Type Cartridge<sup>1</sup>: 325°C - 358°C

RoHS Compliant<sup>2</sup> / Lead Free: YES