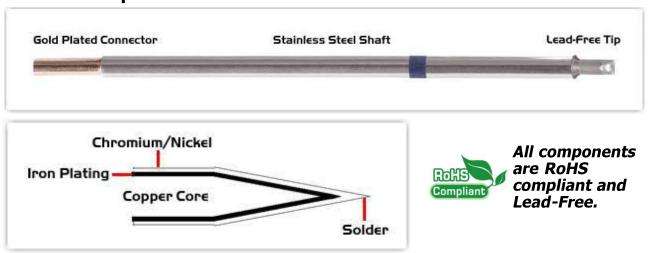

## **Material Composition**

<sup>1</sup> Easy Braid Co. tip cartridges will typically idle within a temperature range of +/-1.1°C. However, there is variation in idle temperature across tip geometries within an individual temperature series. Easy Braid Co. offers a wide variety of tip geometries from 0.25mm fine point tip to 5m chisel. The length and geometry of a tip will have an influence on the tip idle temperature. To accurately measure idle temperature it will depend greatly on the measurement method, technique and equipment used. Two different methods or the use of alternative equipment will produce different test results.