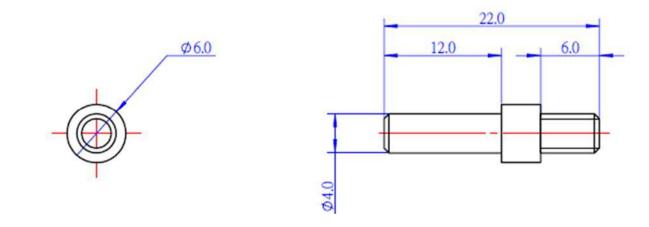

## **Size Charts**

## **Demo:**

| Specifications             |                         |
|----------------------------|-------------------------|
| SKU                        | 85009                   |
| Product Content            | Threaded Shaft 4*22mm*2 |
|                            | Nut 4mm*2               |
| Length of Thread Shaft     | 6mm                     |
| Length of Linear Shaft     | 12mm                    |
| Diameter of Shaft Shoulder | 6mm                     |
| Net Weight                 | 5g (0.18oz)             |