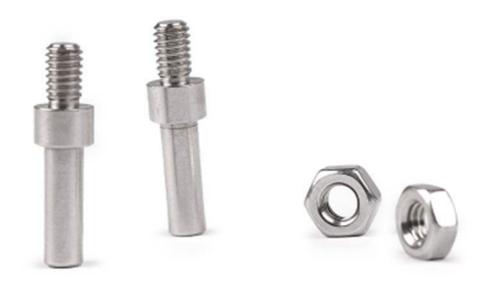

## Threaded Shaft 4\*22mm(Pair)

SKU: 85009 Weight: 5.00 Gram

## What is Threaded Shaft 4\*22mm(Pair)?

This threaded shaft can be used as the revolving shaft of rotational joint in linkage mechanism. It is made of stainless steel – SUS304 and consists of a M4 thread shaft (at one end), a shaft shoulder (in the middle), and a linear shaft (at the other end). You can fix the shaft on a beam, bracket or plate by twisting a screw on. Also, the linear shaft can match with a 4mm shaft sleeve.