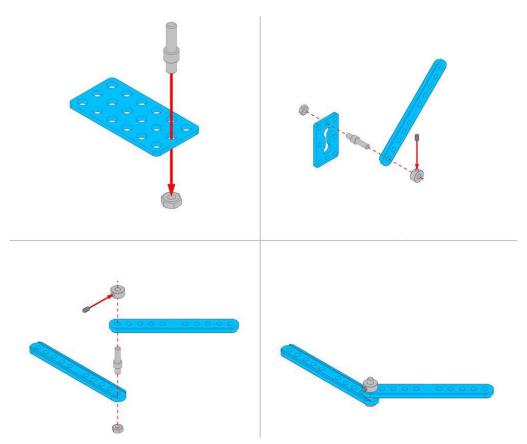

## **Demo:**

| Specifications             |                         |
|----------------------------|-------------------------|
| SKU                        | 85009                   |
| Product Content            | Threaded Shaft 4*22mm*2 |
|                            | Nut 4mm*2               |
| Length of Thread Shaft     | 6mm                     |
| Length of Linear Shaft     | 12mm                    |
| Diameter of Shaft Shoulder | 6mm                     |
| Net Weight                 | 5g (0.18oz)             |