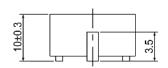

## SIDE VIEW (2)

## **BOTTOM VIEW**

| S                     | pecifications      |       | - Notes                       |                              | Revision History          |             |            |            |             |            |
|-----------------------|--------------------|-------|-------------------------------|------------------------------|---------------------------|-------------|------------|------------|-------------|------------|
| Description           | Value              | Unit  |                               |                              | Version                   | Description |            | Date       | Approved    |            |
| Technology            | Electro-Mechanical |       | 1) All dimensions are in mm u | 1                            | Released from Engineering |             |            | 10/21/2013 | J.S         |            |
| Resonant Frequency    | 2,300              | (Hz)  | 2) All parts meet RoHS        |                              |                           |             |            |            |             |            |
| Rated Voltage         | 12                 | (V)   |                               |                              |                           |             |            |            |             |            |
| SPL @ 10cm            | 85                 | (dBA) |                               |                              |                           |             |            |            |             |            |
| Tone                  | Single             |       |                               |                              |                           |             |            |            |             |            |
| Mount Type            | Surface Mount      |       |                               |                              |                           |             |            |            |             |            |
| Voltage Range         | 8 ~ 15             | (V)   |                               |                              |                           |             |            |            |             |            |
| Max Rated Current     | 30                 | (mA)  |                               |                              |                           |             |            |            |             |            |
| Housing Material      | PPS                |       |                               |                              | Drawn by                  | Date        | Checked by | Date       | Approved by | Date       |
| Operating Temperature | -30 ~ +70          | °C    |                               |                              | A.B.                      | 10/21/2013  | C.E.       | 10/21/2013 | J.S         | 10/21/2013 |
| Storage Temperature   | -40 ~ +85          | °C    |                               | Electro-Mechanical Indicator |                           | IE122312-5  |            |            |             |            |
| Weight                | 2                  | (g)   | DB UNLIMITED                  |                              |                           |             |            |            |             |            |