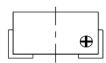

## SIDE VIEW (1)

## **BOTTOM VIEW**

| S                     | pecifications      |       | - Notes                       |                              | Revision History          |             |            |            |             |            |
|-----------------------|--------------------|-------|-------------------------------|------------------------------|---------------------------|-------------|------------|------------|-------------|------------|
| Description           | Value              | Unit  |                               |                              | Version                   | Description |            | Date       | Approved    |            |
| Technology            | Electro-Mechanical |       | 1) All dimensions are in mm u | 1                            | Released from Engineering |             |            | 10/21/2013 | J.S         |            |
| Resonant Frequency    | 2,300              | (Hz)  | 2) All parts meet RoHS        |                              |                           |             |            |            |             |            |
| Rated Voltage         | 12                 | (V)   |                               |                              |                           |             |            |            |             |            |
| SPL @ 10cm            | 85                 | (dBA) |                               |                              |                           |             |            |            |             |            |
| Tone                  | Single             |       |                               |                              |                           |             |            |            |             |            |
| Mount Type            | Surface Mount      |       |                               |                              |                           |             |            |            |             |            |
| Voltage Range         | 8 ~ 15             | (V)   |                               |                              |                           |             |            |            |             |            |
| Max Rated Current     | 30                 | (mA)  |                               |                              |                           |             |            |            |             |            |
| Housing Material      | PPS                |       |                               |                              | Drawn by                  | Date        | Checked by | Date       | Approved by | Date       |
| Operating Temperature | -30 ~ +70          | °C    |                               |                              | A.B.                      | 10/21/2013  | C.E.       | 10/21/2013 | J.S         | 10/21/2013 |
| Storage Temperature   | -40 ~ +85          | °C    |                               | Electro-Mechanical Indicator |                           | IE122312-5  |            |            |             |            |
| Weight                | 2                  | (g)   | DB UNLIMITED                  |                              |                           |             |            |            |             |            |