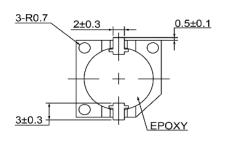

## **BOTTOM VIEW**

| S                     | pecifications      |       | - Notes                       |                              | Revision History          |             |            |            |             |            |
|-----------------------|--------------------|-------|-------------------------------|------------------------------|---------------------------|-------------|------------|------------|-------------|------------|
| Description           | Value              | Unit  |                               |                              | Version                   | Description |            | Date       | Approved    |            |
| Technology            | Electro-Mechanical |       | 1) All dimensions are in mm u | 1                            | Released from Engineering |             |            | 10/21/2013 | J.S         |            |
| Resonant Frequency    | 2,300              | (Hz)  | 2) All parts meet RoHS        |                              |                           |             |            |            |             |            |
| Rated Voltage         | 12                 | (V)   |                               |                              |                           |             |            |            |             |            |
| SPL @ 10cm            | 85                 | (dBA) |                               |                              |                           |             |            |            |             |            |
| Tone                  | Single             |       |                               |                              |                           |             |            |            |             |            |
| Mount Type            | Surface Mount      |       |                               |                              |                           |             |            |            |             |            |
| Voltage Range         | 8 ~ 15             | (V)   |                               |                              |                           |             |            |            |             |            |
| Max Rated Current     | 30                 | (mA)  |                               |                              |                           |             |            |            |             |            |
| Housing Material      | PPS                |       |                               |                              | Drawn by                  | Date        | Checked by | Date       | Approved by | Date       |
| Operating Temperature | -30 ~ +70          | °C    |                               |                              | A.B.                      | 10/21/2013  | C.E.       | 10/21/2013 | J.S         | 10/21/2013 |
| Storage Temperature   | -40 ~ +85          | °C    |                               | Electro-Mechanical Indicator |                           | IE122312-5  |            |            |             |            |
| Weight                | 2                  | (g)   | DB UNLIMITED                  |                              |                           |             |            |            |             |            |