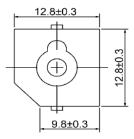

## **BOTTOM VIEW**

| S                     | pecifications      |       | - Notes                       |                              | Revision History          |             |            |            |             |            |
|-----------------------|--------------------|-------|-------------------------------|------------------------------|---------------------------|-------------|------------|------------|-------------|------------|
| Description           | Value              | Unit  |                               |                              | Version                   | Description |            | Date       | Approved    |            |
| Technology            | Electro-Mechanical |       | 1) All dimensions are in mm u | 1                            | Released from Engineering |             |            | 10/21/2013 | J.S         |            |
| Resonant Frequency    | 2,300              | (Hz)  | 2) All parts meet RoHS        |                              |                           |             |            |            |             |            |
| Rated Voltage         | 12                 | (V)   |                               |                              |                           |             |            |            |             |            |
| SPL @ 10cm            | 85                 | (dBA) |                               |                              |                           |             |            |            |             |            |
| Tone                  | Single             |       |                               |                              |                           |             |            |            |             |            |
| Mount Type            | Surface Mount      |       |                               |                              |                           |             |            |            |             |            |
| Voltage Range         | 8 ~ 15             | (V)   |                               |                              |                           |             |            |            |             |            |
| Max Rated Current     | 30                 | (mA)  |                               |                              |                           |             |            |            |             |            |
| Housing Material      | PPS                |       |                               |                              | Drawn by                  | Date        | Checked by | Date       | Approved by | Date       |
| Operating Temperature | -30 ~ +70          | °C    |                               |                              | A.B.                      | 10/21/2013  | C.E.       | 10/21/2013 | J.S         | 10/21/2013 |
| Storage Temperature   | -40 ~ +85          | °C    |                               | Electro-Mechanical Indicator |                           | IE122312-5  |            |            |             |            |
| Weight                | 2                  | (g)   | DB UNLIMITED                  |                              |                           |             |            |            |             |            |