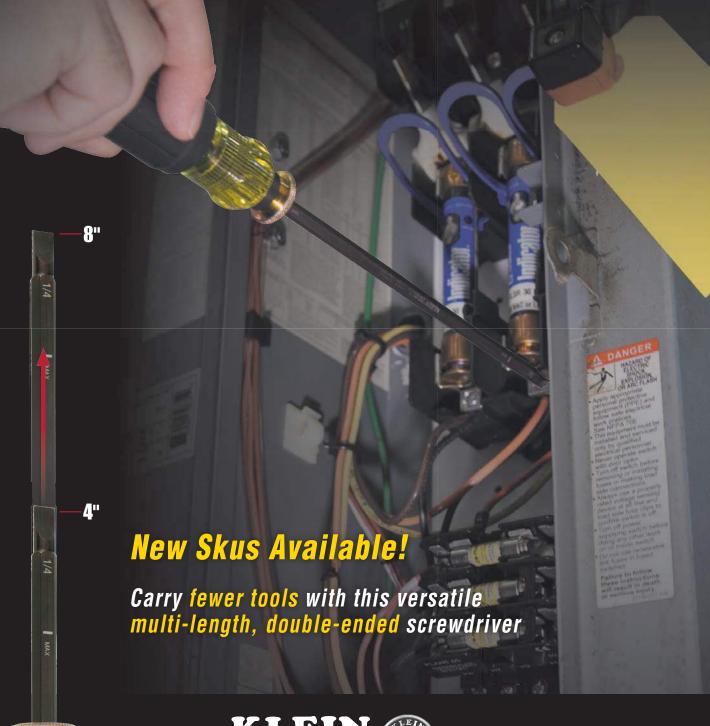

## ADJUSTABLE LENGTH SCREWDRIVERS

Featuring removable and reversible shafts with a different tip on each end that adjust anywhere from 4" to 8" (10-20 cm) for numerous length choices.

- Proprietary system securely holds blade
- Cushion-Grip handle for maximum comfort and torque
- · Available with a variety of blade types

As durable as a traditional Klein fixed blade screwdriver!

## Adjust to the length you need on the fly...

| Cat. No. | UPC#<br>0-92644+ | Description                       | Tips                                                                        |
|----------|------------------|-----------------------------------|-----------------------------------------------------------------------------|
| 32751    | 32751-3          | Adjustable Length Screwdriver     | #2 Phillips & 1/4" Slotted                                                  |
| 32708    | 32708-7          | Adjustable Length Screwdriver     | #1 & #2 Square                                                              |
| 32715    | 32715-5          | Adjustable Length Blades (3 Pack) | #2 Phillips & 1/4" Slotted<br>#1 Phillips & 3/16" Slotted<br>#1 & #2 Square |
| 32619    | 32619-6          | Handle Only                       | N/A                                                                         |