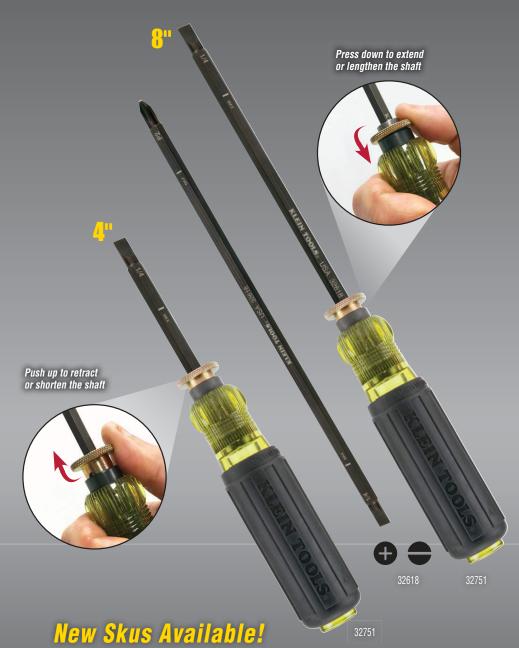

## ADJUSTABLE LENGTH SCREWDRIVERS

Featuring removable and reversible shafts with a different tip on each end that adjust anywhere from 4" to 8" (10-20 cm) for numerous length choices.

- Proprietary system securely holds blade
- Cushion-Grip handle for maximum comfort and torque
- · Available with a variety of blade types

## Adjust to the length you need on the fly...

| Cat. No. | UPC#<br>0-92644+ | Description                       | Tips                                                                        |
|----------|------------------|-----------------------------------|-----------------------------------------------------------------------------|
| 32751    | 32751-3          | Adjustable Length Screwdriver     | #2 Phillips & 1/4" Slotted                                                  |
| 32708    | 32708-7          | Adjustable Length Screwdriver     | #1 & #2 Square                                                              |
| 32715    | 32715-5          | Adjustable Length Blades (3 Pack) | #2 Phillips & 1/4" Slotted<br>#1 Phillips & 3/16" Slotted<br>#1 & #2 Square |
| 32619    | 32619-6          | Handle Only                       | N/A                                                                         |