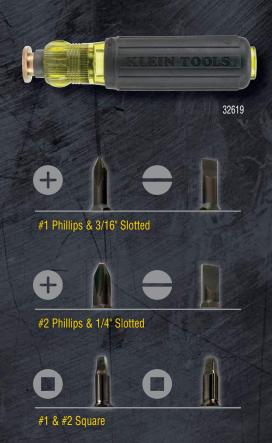

## Adjust to the length you need on the fly...

| Cat. No. | UPC#<br>0-92644+ | Description                       | Tips                                                                        |
|----------|------------------|-----------------------------------|-----------------------------------------------------------------------------|
| 32751    | 32751-3          | Adjustable Length Screwdriver     | #2 Phillips & 1/4" Slotted                                                  |
| 32708    | 32708-7          | Adjustable Length Screwdriver     | #1 & #2 Square                                                              |
| 32715    | 32715-5          | Adjustable Length Blades (3 Pack) | #2 Phillips & 1/4" Slotted<br>#1 Phillips & 3/16" Slotted<br>#1 & #2 Square |
| 32619    | 32619-6          | Handle Only                       | N/A                                                                         |