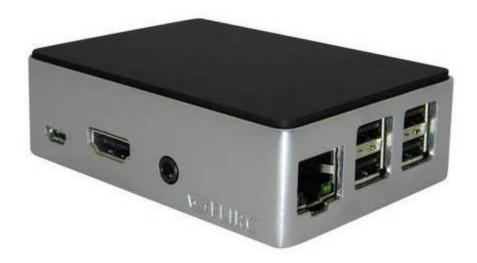

## **FLIRC Raspberry Pi B+ Case**

SKU: PIS-0129

The Flirc Raspberry Pi case was designed to not only be functional for your raspberry pi, but to be drop dead gorgeous. It's made of beautiful aluminum core that is sandwiched between two black, soft touch shells that feel amazing in your hands.

## **Description**

The Flirc Raspberry Pi case was designed to not only be functional for your raspberry pi, but to be drop dead gorgeous. It's made of beautiful aluminum core that is sandwiched between two black, soft touch shells that feel amazing in your hands. But once it's out of your hands, it's deserving to be proudly on display running your favorite media center software.

This is the first affordable raspberry pi case made made out of aluminum, and to make sure form wasn't sacrificed for function, so the aluminum housing of the case provides a built in heat sink. Supplied with the case is a thermal pad and 4 screws for the simplest raspberry pi case assembly on the market. It only takes seconds to drop your raspberry pi into it's amazing new home and show it off on your counter top.

It's got rubber feet to raise the enclosure so it just hovers underneath your television. In addition to the built in heat sync, small ventilation slots on the bottom help keep the raspberry pi cool. GPIO Pins are accessible through the slot on the bottom of the case and there is no need for disassembly to get to the SD card. We know you will love the attention to detail throughout the case.