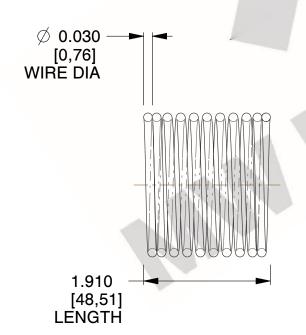

## **NOTES:**

Material : Spring Steel
Finish : Glod Irridite

3. Ends: Closed

4. Total Coils: 10.000

Sugg. Max. Deflection: 0.110 (in)
Sugg. Max. Load: 2.300 (lbs)

7. All Drawing Dimensions are in Inches [mm]