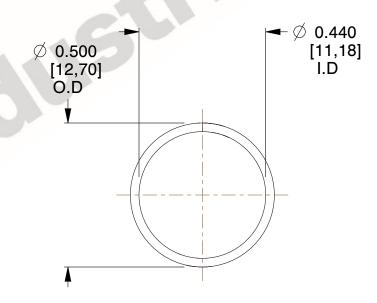

## **NOTES:**

Material : Spring Steel
Finish : Glod Irridite

3. Ends: Closed

4. Total Coils: 10.000

Sugg. Max. Deflection: 0.110 (in)
Sugg. Max. Load: 2.300 (lbs)

7. All Drawing Dimensions are in Inches [mm]