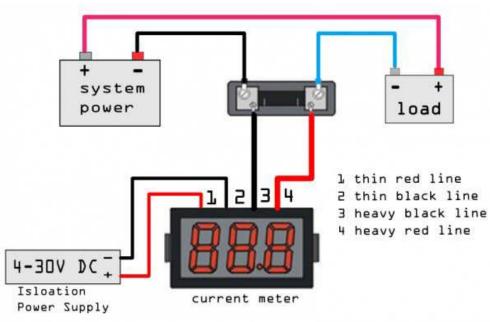

## **Connection Diagram 1:**

Use Isloation Power Supply Connection Diagram

Connection Diagram 3