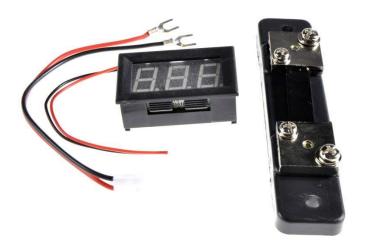

#### LED Current Meter 50A

This is a standard LED Current Meter 50A. The biggest featrue is that the LED Current Meter have reversed connection protection to prevent from being burnted out. It measures 0-50A with 2% accuracy. Best suitable for current display in the circuit. Just apply four wires without any extra circuit or components, it gives the reading straight away. Easy to use, and good company with robot application. It has three color to select, green/red.

# Specification

Measure Current: 0-50A DCPower supply voltage: 4-30V DC

• Display mode: 3-bit 0.56 Led digital tube

Accuracy:2%

Opening dimension: 45.5mm\*26.5mm
Dimension: 48mm\*29mm\*21mm
weight: 23g(current meter)+60g(shunt)