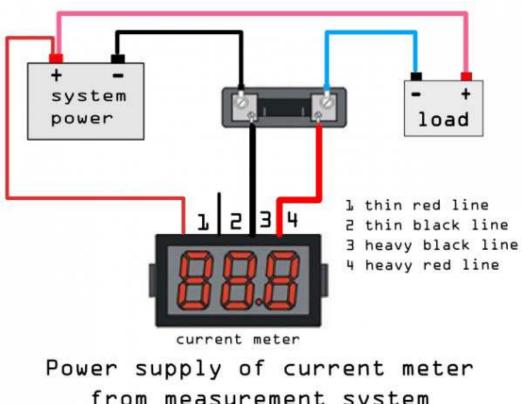

### **Connection Diagram 2:**

from measurement system

Connection Diagram 4

LED Current Meter 50A(Green)(SKU:DFR0245-G)

LED Current Meter 50A(Red)(SKU:DFR0245-R)