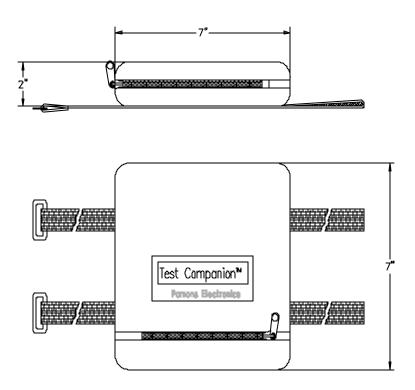

## **Model 6156** Case, Bench DMM, Universal

## **FEATURES:**

- Straps attach case to the top of your bench-top multimeter
- Zippered compartments hold probes, leads and other accessories
- Fits most bench-top DMM such as Agilent 34401A, Keithley 2000 series and other similar sized meters
- Padded top and bottom protect instruments and accessories from damage

## **MATERIAL:**

Smokey Gray Cordura

All dimensions are in inches. Tolerances (except noted):  $.xx = \pm .02$ " (,51 mm),  $.xxx = \pm .005$ " (,127 mm). All specifications are to the latest revisions. Specifications are subject to change without notice. Registered trademarks are the property of their respective companies. Made in USA