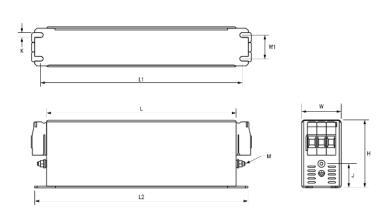

Click here for the 3D model.

| Dimensions |                   |
|------------|-------------------|
| L          | 160mm NOM         |
| W          | 40mm NOM          |
| Н          | 70mm NOM          |
| L1         | 180mm NOM         |
| L2         | 190mm NOM         |
| W1         | 20mm NOM          |
| J          | 22mm NOM          |
| К          | 4.5mm NOM         |
| M (Earth)  | Threaded Studs M5 |