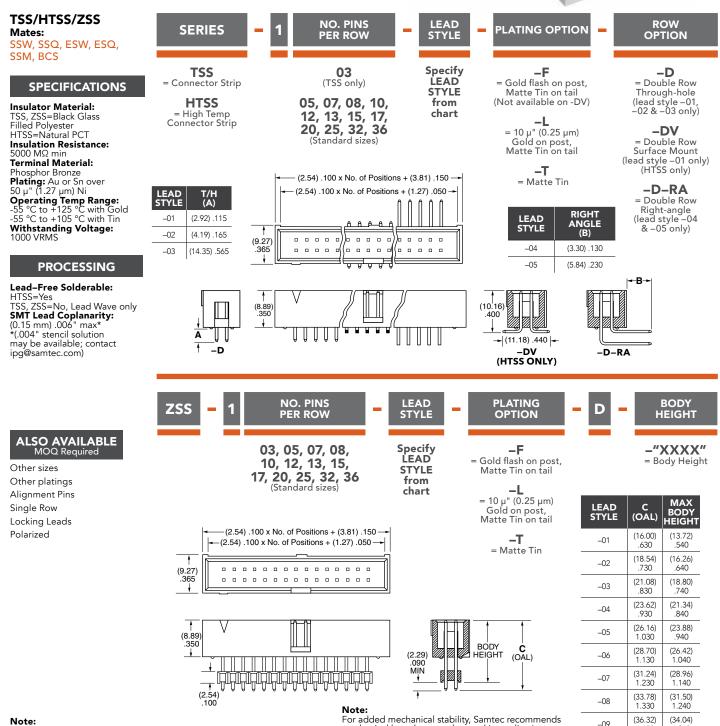

## SHROUDED.025" SQ POST HEADERS

## (2.54 mm) .100" PITCH • TSS/HTSS/ZSS SERIES

Note: Some lengths, styles and options are non-standard, non-returnable. ZSS is non-standard, non-returnable.

## For added mechanical stability, Samtec recommends mechanical board spacers be used in applications with gold or selective gold plated connectors. Contact ipg@samtec.com for more information.

| F-221 | (Rev | 06.JU | N23) |
|-------|------|-------|------|