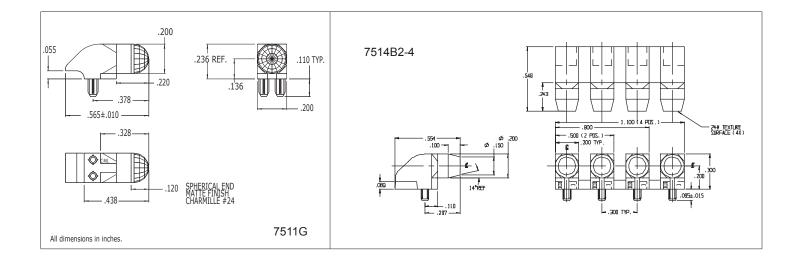

## 7514B/7511G Series Bright Pipes<sup>™</sup> Optical Lightpipes Description and Features

- Precision engineered with *ray tracing* for bright, optically precise even indication and attractive appearance.
- ESD protection from circuitry for exceptional reliability.
- High contrast and wide viewing angle for greater visibility.
- Available in a variety of colors for added contrast and aesthetics.
- Parts inserted after reflow to permit LED pad inspection before assembly.
- Compliance to UL94V-0.
- Low profile for height constrained applications.
- · Large lens provides high visibility.
- 7511G Series designed for use with 7012X SMT LED.