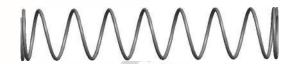

## **NOTES:**

1. Material : Music Wire 2. Finish : Glod Irridite

3. Ends: Closed and Ground

4. Total Coils: 10.000

5. Sugg. Max. Deflection: 0.800 (in) 6. Sugg. Max. Load: 2.300 (lbs)

7. All Drawing Dimensions are in Inches [mm]