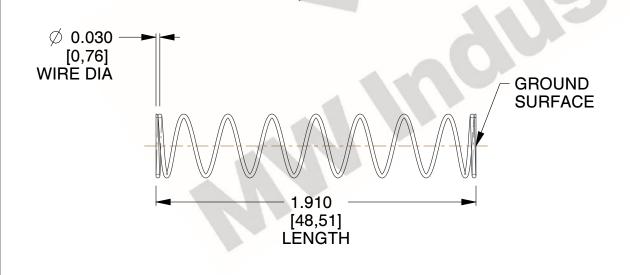

## **NOTES:**

1. Material : Music Wire 2. Finish : Glod Irridite

3. Ends: Closed and Ground

4. Total Coils: 10.000

5. Sugg. Max. Deflection: 0.800 (in) 6. Sugg. Max. Load: 2.300 (lbs)

7. All Drawing Dimensions are in Inches [mm]