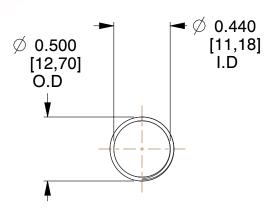

## **NOTES:**

1. Material : Music Wire 2. Finish : Glod Irridite

3. Ends: Closed and Ground

4. Total Coils: 10.000

5. Sugg. Max. Deflection: 0.800 (in) 6. Sugg. Max. Load: 2.300 (lbs)

7. All Drawing Dimensions are in Inches [mm]