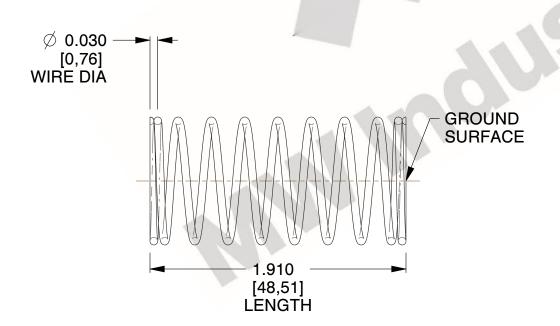

## **NOTES:**

1. Material : Stainless Steel

2. Finish: Glod Irridite

3. Ends: Closed and Ground

4. Total Coils: 10.000

Sugg. Max. Deflection: 0.380 (in)
 Sugg. Max. Load: 2.300 (lbs)

7. All Drawing Dimensions are in Inches [mm]

SCALE

2.667

COMPONENT SPRINGS

11772

COMPRESSION SPRINGS

UNIT
INCH [mm]
SHEET