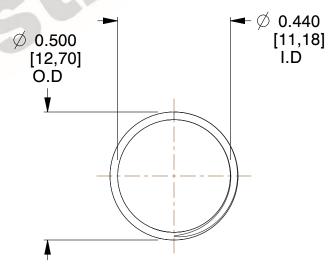

## **NOTES:**

1. Material : Stainless Steel

2. Finish: Glod Irridite

3. Ends: Closed and Ground

4. Total Coils: 10.000

Sugg. Max. Deflection: 0.380 (in)
 Sugg. Max. Load: 2.300 (lbs)

7. All Drawing Dimensions are in Inches [mm]

SCALE

2.667

COMPONENT SPRINGS

11772

COMPRESSION SPRINGS

UNIT
INCH [mm]
SHEET