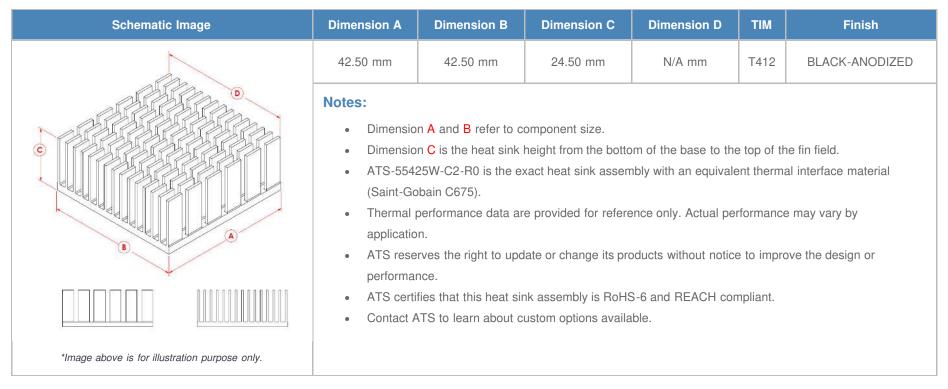

#### ATS-55425W-C1-R0

42.50 x 42.50 x 24.50 mm BGA Heat Sink - High Performance Cross-Cut Tape On

Heat Sink Type: Cross-cut Heat Sink Attachment: Equivalent Part Number: ATS-55425W-C2-R0

Tape On

\*Image above is for illustration purpose only.