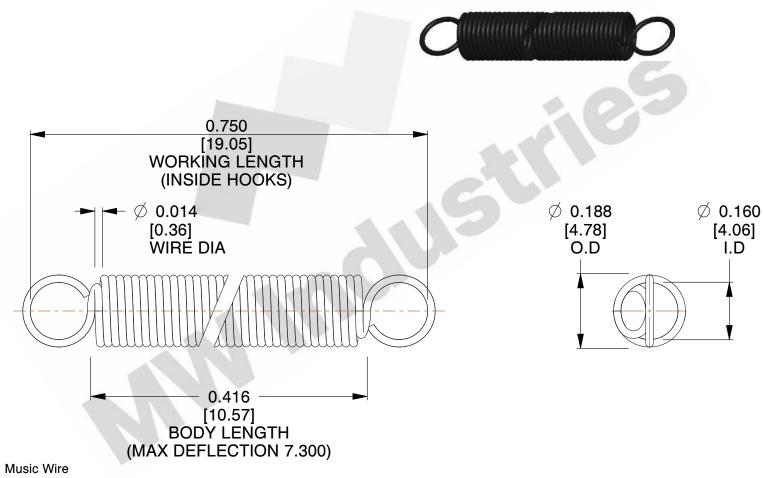

NOTES:

1. Material: Music Wire

2. Finish:

3. Sugg Max. Load: 0.550 (lbs) 4. Sugg Max. Deflection: 7.300 (in)

5. All Drawing Dimensions are in Inches [mm]

6. Coil Coun

www.mwcomponents.com

makes no representations, warranties or guarantees as to the appropriateness, accuracy, completeness, or suitability for any purpose, of the file, information or specifications. You are solely responsible for the use of the file,

3.000

SCALE

**ZZ3-11** 

COMPONENT

**EXTENSION SPRINGS** 

UNIT INCH [mm] SHEET

**SPRINGS** 

1 of 1