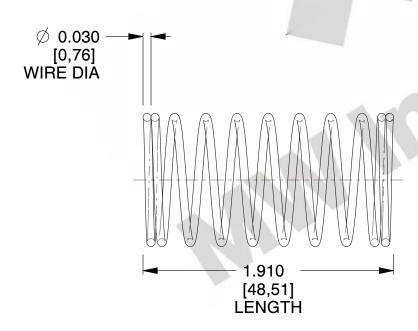

## **NOTES:**

1. Material : Music Wire 2. Finish : Glod Irridite

3. Ends: Closed

4. Total Coils: 10.000

Sugg. Max. Deflection: 0.700 (in)
 Sugg. Max. Load: 2.300 (lbs)

7. All Drawing Dimensions are in Inches [mm]