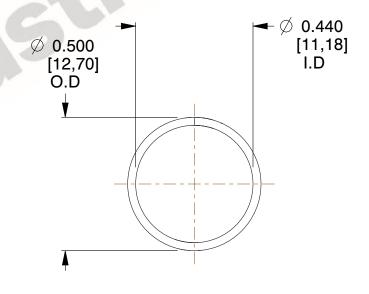

## **NOTES:**

1. Material : Music Wire 2. Finish : Glod Irridite

3. Ends: Closed

4. Total Coils: 10.000

Sugg. Max. Deflection: 0.700 (in)
 Sugg. Max. Load: 2.300 (lbs)

7. All Drawing Dimensions are in Inches [mm]