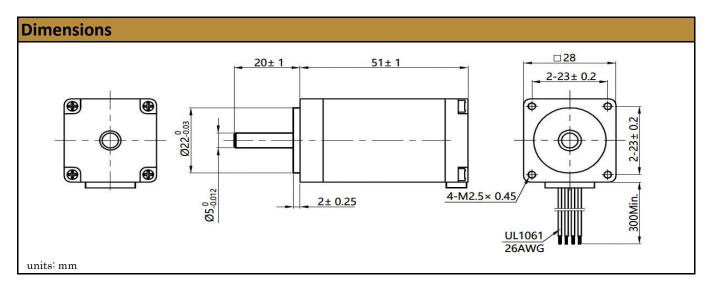

n various sizes and step angles. With endless performance combinations, we have a fully tailored solution for you.



## **Discover** alternative solutions!

| Specifications         |                |
|------------------------|----------------|
| Motor Type:            | Hybrid Stepper |
| Step Angle:            | 1.8 °          |
| Rated Voltage:         | 6.16 VDC       |
| Number of Phases:      | 2              |
| Rated Current / Phase: | 0.67 A (peak)  |
| Number of Leads:       | 4              |

| Phase Inductance: | 7.2 mH <i>(+/- 10%)</i> |
|-------------------|-------------------------|
| Holding Torque:   | 1,200 g.cm              |
| Phase Resistance: | 9.2 Ω                   |
| Insulation Class: | В                       |
| Rotor Inertia:    | 18 g.cm <sup>2</sup>    |