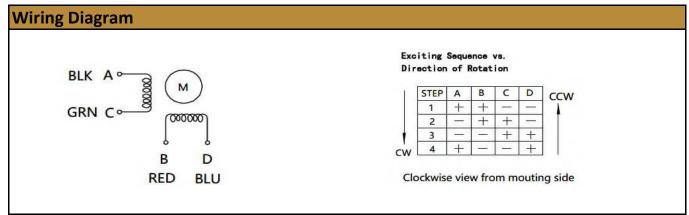

various sizes and step angles. With endless performance combinations, we have a fully tailored solution for you.



## **Discover** alternative solutions!

| Specifications         |                |
|------------------------|----------------|
| Motor Type:            | Hybrid Stepper |
| Step Angle:            | 1.8 °          |
| Rated Voltage:         | 6.16 VDC       |
| Number of Phases:      | 2              |
| Rated Current / Phase: | 0.67 A (peak)  |
| Number of Leads:       | 4              |

| Phase Inductance: | 7.2 mH <i>(+/- 10%)</i> |
|-------------------|-------------------------|
| Holding Torque:   | 1,200 g.cm              |
| Phase Resistance: | 9.2 Ω                   |
| Insulation Class: | В                       |
| Rotor Inertia:    | 18 g.cm <sup>2</sup>    |