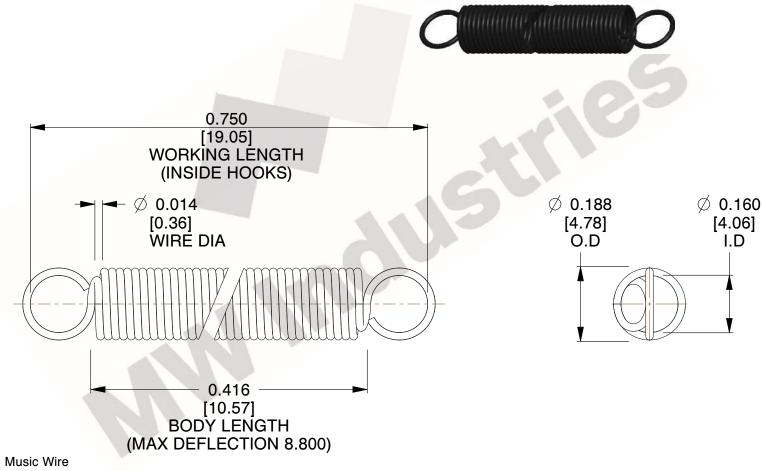

NOTES:

1. Material: Music Wire

2. Finish:

3. Sugg Max. Load: 0.550 (lbs) 4. Sugg Max. Deflection: 8.800 (in)

5. All Drawing Dimensions are in Inches [mm]

6. ("The coil count, body length, and end position is for reference only")