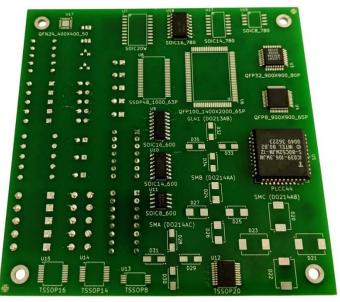

## Assembled Photos:

Top Bottom

## Product Highlights

This double-sided practice PCB includes a variety of SMD and TH configurations. Populate the board with an assortment of 120 components (included). All component footprints are clearly marked on board.