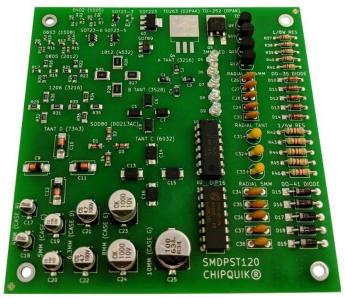

## Assembled Photos:

Top Bottom

## Product Highlights

This double-sided practice PCB includes a variety of SMD and TH configurations. Populate the board with an assortment of 120 components (included). All component footprints are clearly marked on board.