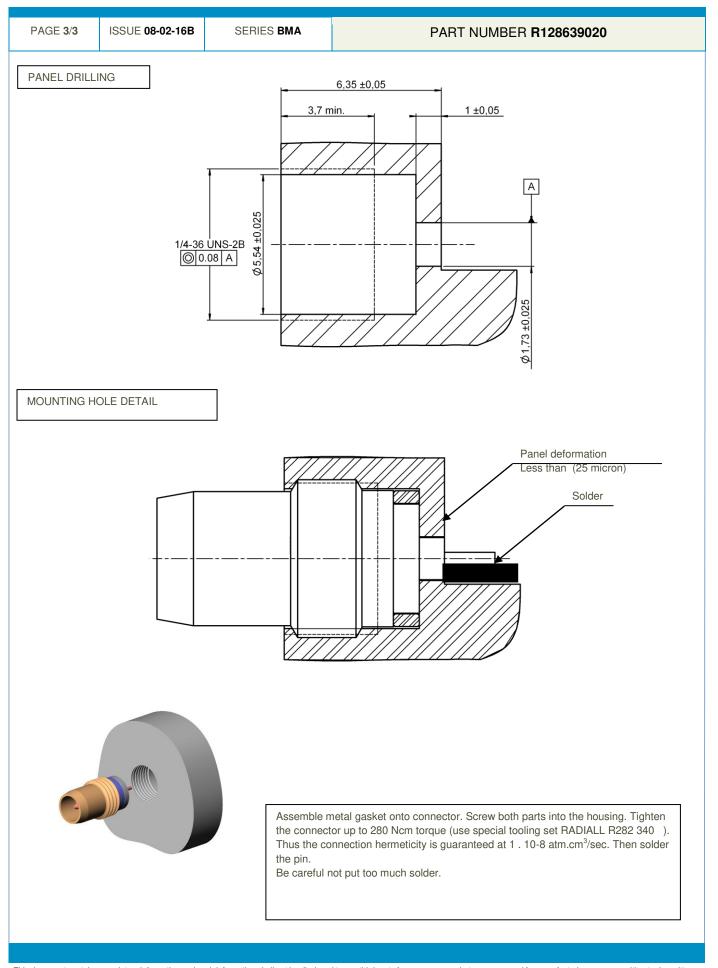

## **Technical Data Sheet**

SCREW-ON MALE RECEPTACLE HERMETIC-WITH CYLINDRICAL CONTACT

Radiall 🚺

This document contains proprietary information and such information shall not be disclosed to any third party for any purpose whatsoever or used for manufacturing purposes without prior written agreement from Radiall. The data defined in this document are given as an indication, in the effort to improve our products; we reserve the right to make any changes judged necessary.