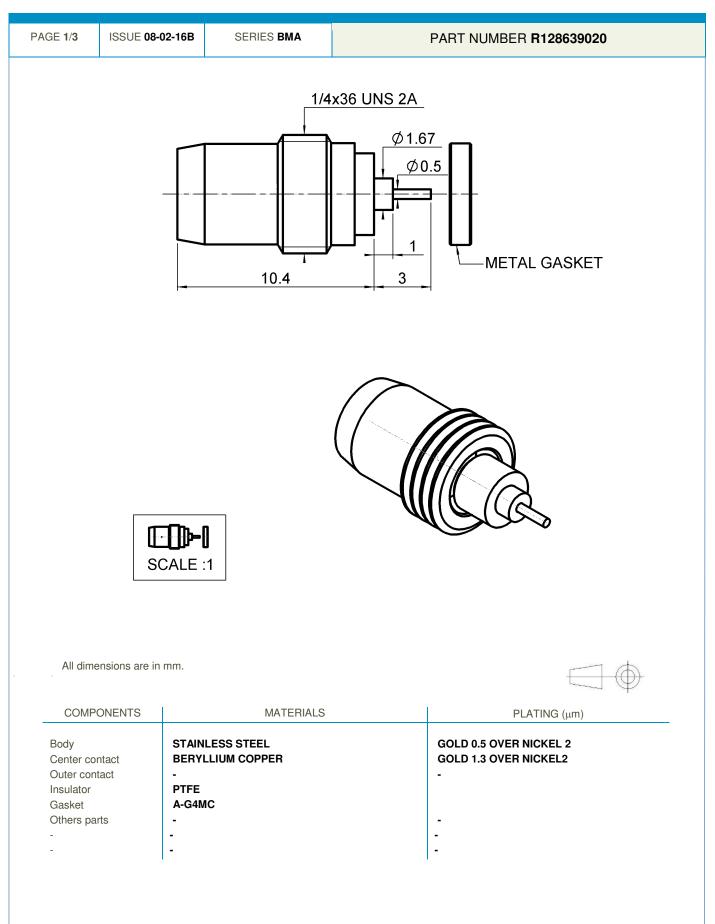

## **Technical Data Sheet**

SCREW-ON MALE RECEPTACLE HERMETIC-WITH CYLINDRICAL CONTACT

Radiall 🚺

This document contains proprietary information and such information shall not be disclosed to any third party for any purpose whatsoever or used for manufacturing purposes without prior written agreement from Radiall. The data defined in this document are given as an indication, in the effort to improve our products; we reserve the right to make any changes judged necessary.