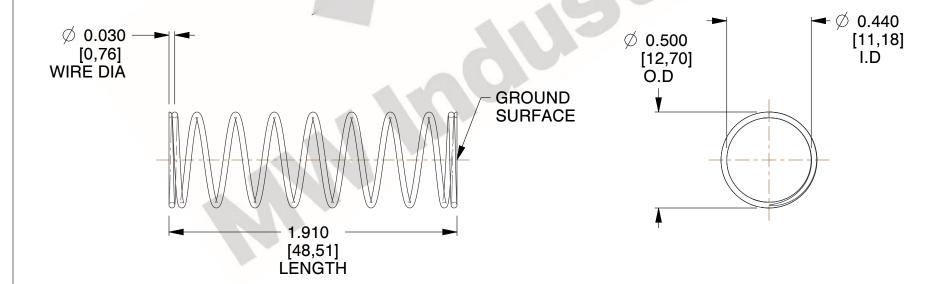

## **NOTES:**

1. Material : Music Wire 2. Finish : Glod Irridite

3. Ends: Closed and Ground

4. Total Coils: 10.000

5. Sugg. Max. Deflection: 0.850 (in)6. Sugg. Max. Load: 2.300 (lbs)

7. All Drawing Dimensions are in Inches [mm]