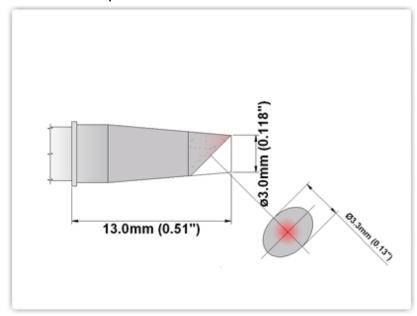

## **EBM8BV030**

Bevel 45° 3.00mm (0.12")

Tip Style: Bevel

Tip Width: 3.00mm (0.12")
Tip Length: 13.00mm (0.51")

800 Type Cartridge<sup>1</sup>: 420°C - 475°C

RoHS Compliant<sup>2</sup> / Lead Free: YES

For Use With: EB-9000S-1, EB-9000S-2, MX500 and MX5000