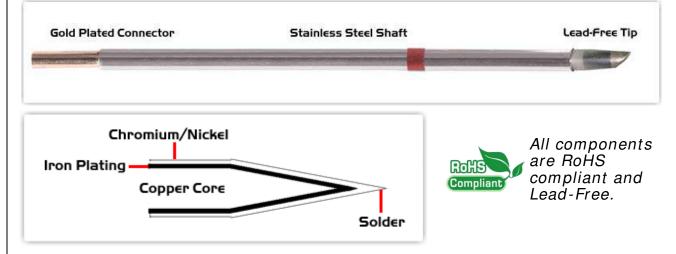

## Material Composition

<sup>1</sup> Easy Braid Co. tip cartridges will typically idle within a temperature range of +/-1.1°C. However, there is variation in idle temperature across tip geometries within an individual temperature series. Easy Braid Co. offers a wide variety of tip geometries from 0.25mm fine point tip to 5mm chisel. The length and geometry of a tip will have an influence on the tip idle temperature. To accurately measure idle temperature it will depend greatly on the measurement method, technique and equipment used. Two different methods or the use of alternative equipment will produce different test results.