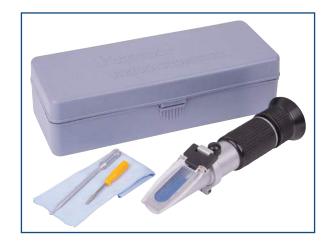

## **Features**

- Measures the concentration of dissolved salt in water (O to 28% Salinity)
- Easy to operate with simple to read scales
- Requires only 2 or 3 drops of sample
- Automatic Temperature Compensation (ATC)
- Prism and lens with a simple focus adjustment provides repeatable results
- Includes cover plate, calibration screwdriver, cleaning cloth, solution/sample applicator and hard carrying case