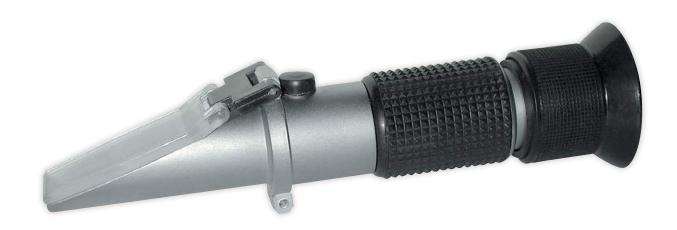

## Salinity Refractometer, O to 28% with ATC Model R9600

TECHNICAL DATA

## **Features**

- Measures the concentration of dissolved salt in water (O to 28% Salinity)
- Easy to operate with simple to read scales
- Requires only 2 or 3 drops of sample
- Automatic Temperature Compensation (ATC)
- Prism and lens with a simple focus adjustment provides repeatable results
- Includes cover plate, calibration screwdriver, cleaning cloth, solution/sample applicator and hard carrying case

## **Specifications**

Measuring Range: O to 28% (Salinity)
Accuracy: ±0.2%
Resolution: 0.20%

Automatic Temperature Compensation Range: Dimensions:

ii i ici isioi is.

Weight:

10 to 30°C 6.5 x 1 x 1.5" (170 x 30 x 40 mm) 7oz (200g)