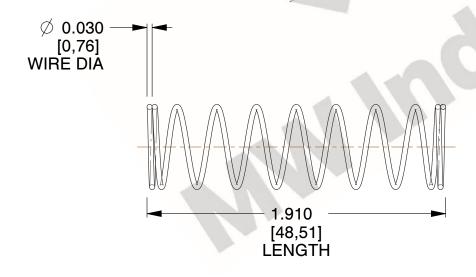

## **NOTES:**

Material : Music Wire
Finish : Glod Irridite

3. Ends: Closed

4. Total Coils: 10.000

Sugg. Max. Deflection: 1.300 (in)
Sugg. Max. Load: 2.300 (lbs)

7. All Drawing Dimensions are in Inches [mm]