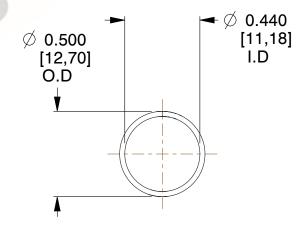

## **NOTES:**

Material : Music Wire
Finish : Glod Irridite

3. Ends: Closed

4. Total Coils: 10.000

Sugg. Max. Deflection: 1.300 (in)
Sugg. Max. Load: 2.300 (lbs)

7. All Drawing Dimensions are in Inches [mm]