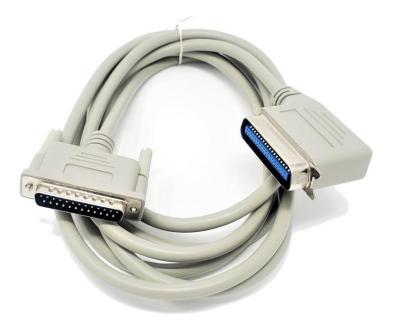

## 10ft DB25 Male to Centronics 36 Male Right Angle Parallel Printer Cable M01-00225C

Connect your PC to a parallel dot-matrix printer, older laser printer or other unidirectional Centronics peripheral

Works with dot-matrix printers, older laser printers and other uni-directional Centronics peripherals

Connector 1: (1) DB25 Male, Connector 2: (1) Centronics 36 Male Right Angle

**Lifetime Warranty** 

Fully molded for excellent strain relief, this cable also provides excellent foil shielding to protect valuable data from EMI/RFI interference