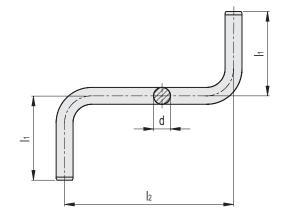

## SPECIAL EXECUTIONS ON REQUEST

Other executions with I1 and I2 different dimensions.

Levelling feet and supports

2

| Code   | Description           | d  | l1  | 12  | 44  |
|--------|-----------------------|----|-----|-----|-----|
| 500793 | MSM-TS-D8-30-60-NI    | 8  | 30  | 60  | 42  |
| 500794 | MSM-TS-D8-50-100-NI   | 8  | 50  | 100 | 74  |
| 500795 | MSM-TS-D8-80-160-NI   | 8  | 80  | 160 | 125 |
| 500796 | MSM-TS-D10-50-100-NI  | 10 | 50  | 100 | 113 |
| 500797 | MSM-TS-D10-70-140-NI  | 10 | 70  | 140 | 163 |
| 500798 | MSM-TS-D10-100-200-NI | 10 | 100 | 200 | 237 |