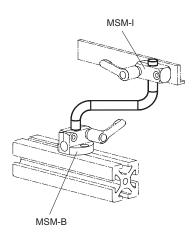

## FEATURES AND APPLICATIONS

MSM-TS connectors are suitable for use with the various types of MSM connecting clamps. They allow to create compact and space-saving assembly structures in an efficient and economic way with just a few components.