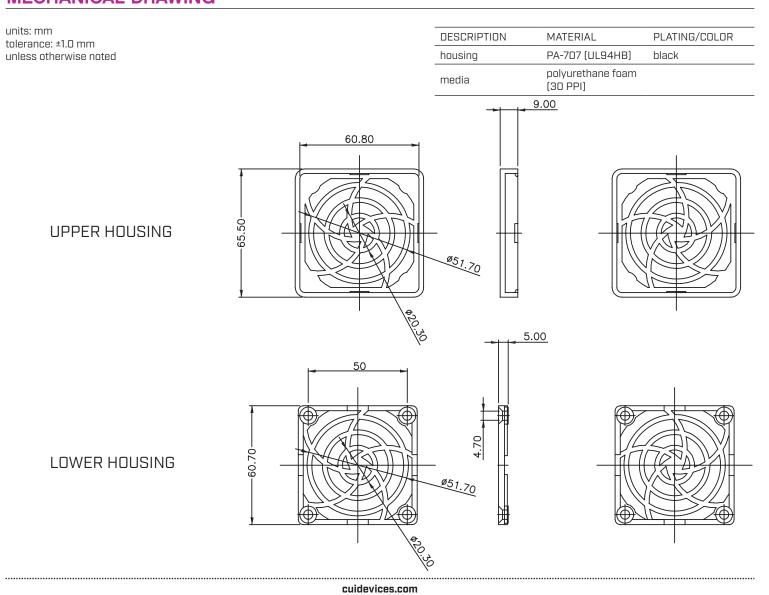

## **FEATURES**

- 65.5 x 65.5 mm fan filter
- 50.0 mm pitch
- for use with 60 mm fan

## ROHS MECHANICAL DRAWING