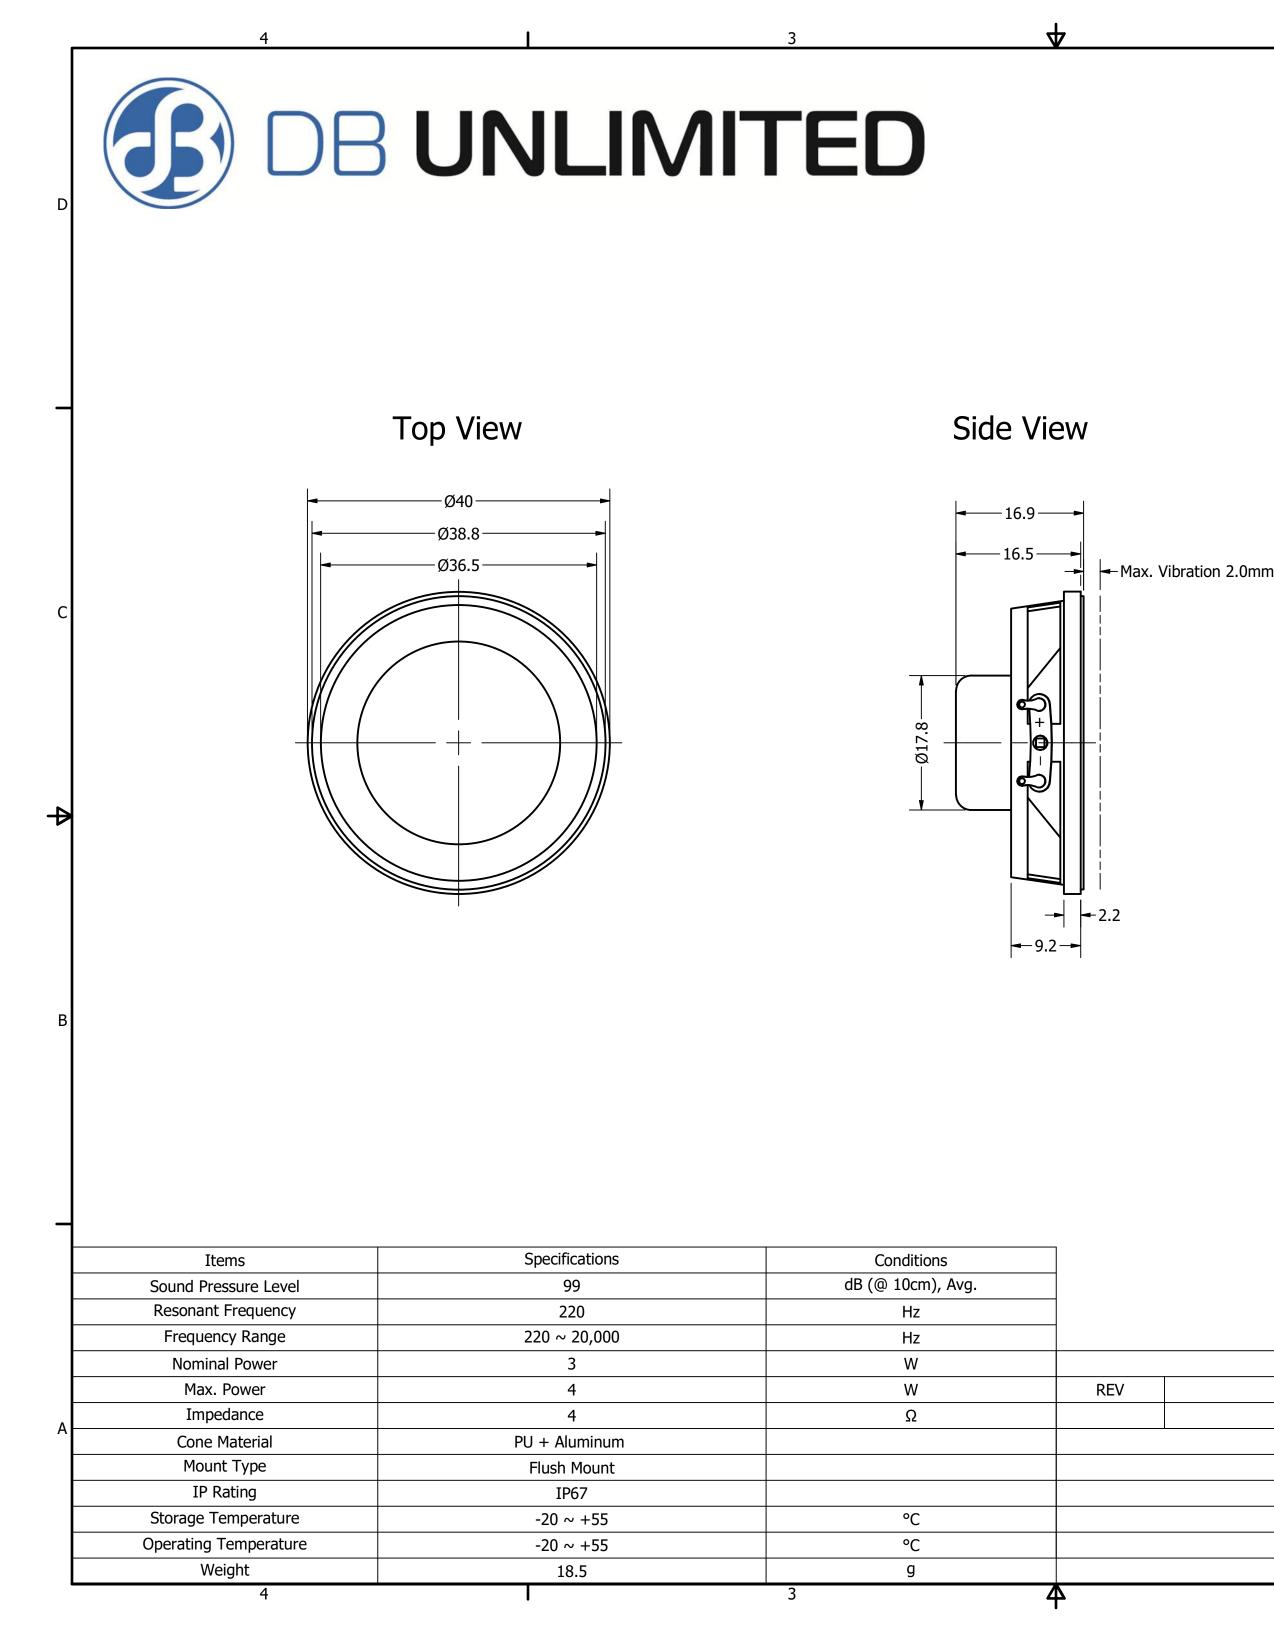

| 2                                                                                                              | 1                                                  |                                           | 1                                     |                  |   |
|----------------------------------------------------------------------------------------------------------------|----------------------------------------------------|-------------------------------------------|---------------------------------------|------------------|---|
| Part Number:                                                                                                   |                                                    |                                           | DRAWN                                 | 10/24/2018       |   |
|                                                                                                                | SW400                                              | 204_1                                     | CJ                                    |                  |   |
|                                                                                                                |                                                    | JZUT-I                                    | CHECKED                               | 10/25/2018       |   |
|                                                                                                                | Description:                                       |                                           | C.H.<br>APPROVED                      |                  |   |
|                                                                                                                | Waterproof Dynamic Speaker                         |                                           | C.E.                                  | 10/25/2018       |   |
| This document contains data proprietary to DB Unlimited. Any use or reproduction, in any form, without prior w |                                                    |                                           |                                       |                  |   |
| permission of DB Unlimited is prohibited. All terms and conditions can be found at www.dbunlimitedco.com       |                                                    |                                           |                                       |                  |   |
|                                                                                                                | Bottor                                             | n View                                    |                                       |                  |   |
| )                                                                                                              |                                                    |                                           | Code Marking<br>"18 J"<br>018, J=Oct. |                  | С |
|                                                                                                                |                                                    |                                           |                                       |                  | В |
|                                                                                                                | ngineering<br>NOTES<br>I dimensions are in mm unle | DATE<br>10/25/2018<br>ess otherwise noted | 8                                     | APPROVED<br>C.E. |   |
| 2) All tolerances are ± 0.5 mm unless otherwise noted<br>3) All parts meet RoHS                                |                                                    |                                           |                                       |                  |   |
| <ul> <li>3) All parts meet RoHS</li> <li>4) Subject to change or redrawn without notice</li> </ul>             |                                                    |                                           |                                       |                  |   |
|                                                                                                                |                                                    |                                           |                                       |                  | ł |