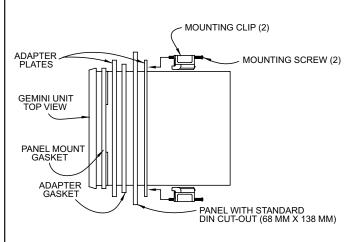

## INSTALLATION

- Remove the backing from the adhesive side of the adapter gasket (included with adapter kit) and carfully stick the gasket to the front of the existing panel cut-out.
- Apply the standard panel mount gasket (provided with the Gemini unit) to one of the adapter plates and slide the plate over the Gemini unit. (Gasket side must be facing the bezel.)
- Insert the Gemini unit into the panel cut-out from the front and slide the remaining adapter plate over the Gemini unit from the rear.
- 4. Install the two mounting clips (provided with the Gemini unit) as per the instructions in the Gemini manual. Install the screws into the mounting clips and tighten them evenly to apply uniform compression and to provide a water-tight seal.

CAUTION: Only minimum pressure is required to seal the panel. Do **NOT** overtighten the mounting screws.