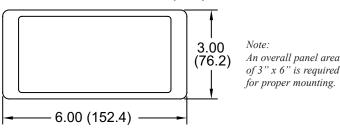

## DIMENSIONS In inches (mm)

## **ORDERING INFORMATION**

| MODEL NO. | DESCRIPTION                                                                                                                   | PART NUMBER |
|-----------|-------------------------------------------------------------------------------------------------------------------------------|-------------|
| PMKG1     | 3-PIECE KIT permits mounting to existing 2.67" x 5.43" (68 mm x 138 mm) Panel cut-out, O.A. DIM. 3" x 6" (76.2 mm x 152.4 mm) | PMKG1000    |