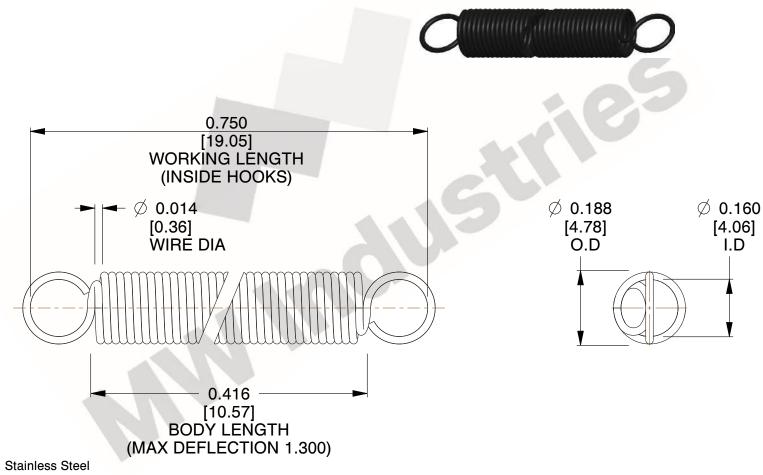

NOTES:

1. Material: Stainless Steel

2. Finish:

3. Sugg Max. Load: 0.550 (lbs) 4. Sugg Max. Deflection: 1.300 (in)

5. All Drawing Dimensions are in Inches [mm]

6. Coil

This file and any associated information and specifications are provided for reference and evaluation purposes only, and is subject to change without notice. MW Industries makes no representations, warranties or guarantees as to the appropriateness, accuracy, completeness, or suitability for any purpose, of the file, information or specifications. You are solely responsible for the use of the file, information or specifications.