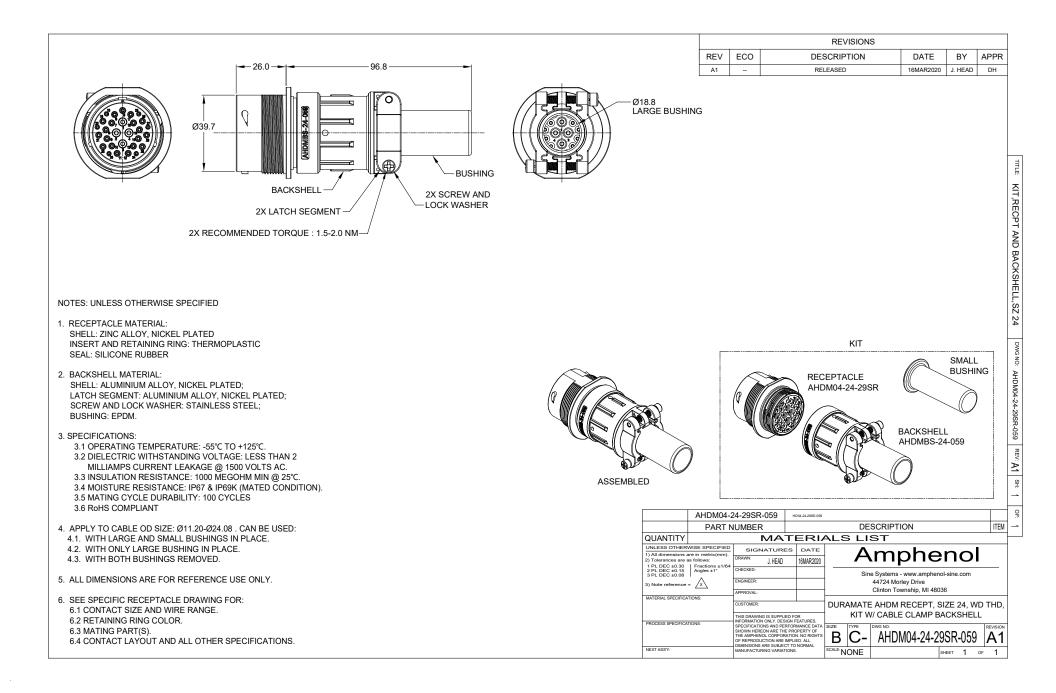

## **ATM Series™** - Contact Size 20 Options

| Machined Contacts, Sockets & Pins |                                        |      |       |          |  |  |
|-----------------------------------|----------------------------------------|------|-------|----------|--|--|
| Part Number                       | Description                            | Size | AWG   | Туре     |  |  |
| AT60-010-2031                     | Male Contact - Pin, Gold-plated        | 20   | 16-18 | Machined |  |  |
| AT62-005-20141                    | Female Contact - Socket, Gold-plated   | 20   | 16-18 | Machined |  |  |
| AT60-010-20141                    | Male Contact - Pin, Nickel-plated      | 20   | 16-18 | Machined |  |  |
| AT62-005-2031                     | Female Contact - Socket, Nickel-plated | 20   |