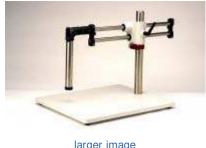

## Deluxe Dual Arm Ball Bearing Boom Stand with Mounting Post

larger image

Delux Dual Arm Ball Bearing Boom Stand with Mounting Post and 17" x 20" base.

- Ultra smooth movement of a ball bearing slide
- Base: 17" (432mm) x 20" (508mm)
- 16" (406mm) Stainless Steel Vertical Post (OD 1 1/2"). Other sizes available on request.
- Thomson linear ball bearing and dual hardened stainless steel shafting for the horizontal axis. Total horizontal motion 12 1/2" (317.5mm)
- Safety clamp included
- · Optional table mount clamps and C-clamps available
- Post with tilt feature for Focus Mount SCW-PA included