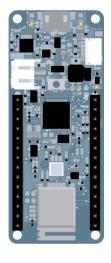

Want to add a WiFi interface to your devices? Get the MKR WIFI 1010.

It connects easily to other Arduino products and is configurable using Arduino software — and you don't need to be a network expert. This is the newest version of the MKR 1000 WIFI, but with an ESP32 module on board made by U-BLOX.

## MKR WIFI 1010

The MKR WIFI 1010 includes 32-bit computational power, the usual rich set of I/O interfaces, and low power Wi-Fi with a Cryptochip for secure communication using SHA-256 encryption. Plus, it offers ease of use Arduino Software (IDE) for code development and programming. All of these features make this board the preferred choice for the emerging IoT battery-powered projects in a compact form. Its USB port can be used to supply power (5V) to the board. It has a Li-Po charging circuit that allows the Arduino MKR WIFI 1010 to run on battery power or an external 5 volt source, charging the Li-Po battery while running on external power.