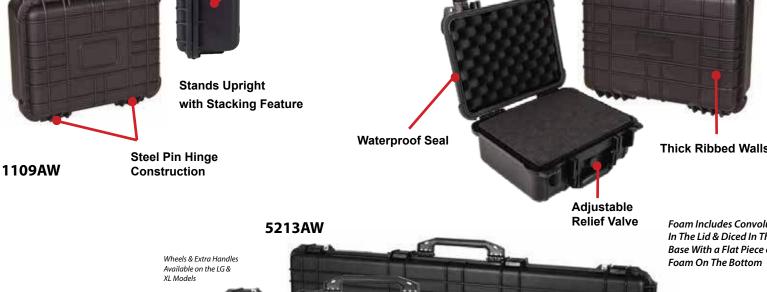

13.75 x 12 x 6 inches

16 x 13 x 7 inches

45 x 16.5 x 6.5 inches

53.5 x 16.3 x 6.3 inches

Steel Locking Points

The only family this size that is 100% waterproof with rubber interior liners, steel pin hinge construction, thick ribbed walls for high impact resistance, and an adjustable pressure relief valve for airline transit. Available in three popular sizes, the "Heavy Duty" Series have snapshut latches, a thick-grip handle for extra strength and durability, and each locking point is protected with steel for extra security. These waterproof cases offer an extremely competitive choice for demanding applications.

> **Deep Base** for Extra Storage

4213AW

Interior Dimensions (L x Wx D)

11.75 x 9 x 5 inches

14.75 x 10.25 x 6 inches

42 x 13 x 5.5 inches

50.5 x 13.5 x 5 inches

| a de la comercia de l | Thick Ribbed Walls                                   |
|--------------------------------------------------------------------------------------------------------------------------------------------------------------------------------------------------------------------------------------------------------------------------------------------------------------------------------------------------------------------------------------------------------------------------------------------------------------------------------------------------------------------------------------------------------------------------------------------------------------------------------------------------------------------------------------------------------------------------------------------------------------------------------------------------------------------------------------------------------------------------------------------------------------------------------------------------------------------------------------------------------------------------------------------------------------------------------------------------------------------------------------------------------------------------------------------------------------------------------------------------------------------------------------------------------------------------------------------------------------------------------------------------------------------------------------------------------------------------------------------------------------------------------------------------------------------------------------------------------------------------------------------------------------------------------------------------------------------------------------------------------------------------------------------------------------------------------------------------------------------------------------------------------------------------------------------------------------------------------------------------------------------------------------------------------------------------------------------------------------------------------|------------------------------------------------------|
| Adjustable                                                                                                                                                                                                                                                                                                                                                                                                                                                                                                                                                                                                                                                                                                                                                                                                                                                                                                                                                                                                                                                                                                                                                                                                                                                                                                                                                                                                                                                                                                                                                                                                                                                                                                                                                                                                                                                                                                                                                                                                                                                                                                                     |                                                      |
| Relief Valve                                                                                                                                                                                                                                                                                                                                                                                                                                                                                                                                                                                                                                                                                                                                                                                                                                                                                                                                                                                                                                                                                                                                                                                                                                                                                                                                                                                                                                                                                                                                                                                                                                                                                                                                                                                                                                                                                                                                                                                                                                                                                                                   | Foam Includes Convolute<br>In The Lid & Diced In The |
|                                                                                                                                                                                                                                                                                                                                                                                                                                                                                                                                                                                                                                                                                                                                                                                                                                                                                                                                                                                                                                                                                                                                                                                                                                                                                                                                                                                                                                                                                                                                                                                                                                                                                                                                                                                                                                                                                                                                                                                                                                                                                                                                | Base With a Flat Piece of                            |
| 1.1000                                                                                                                                                                                                                                                                                                                                                                                                                                                                                                                                                                                                                                                                                                                                                                                                                                                                                                                                                                                                                                                                                                                                                                                                                                                                                                                                                                                                                                                                                                                                                                                                                                                                                                                                                                                                                                                                                                                                                                                                                                                                                                                         | Foam On The Bottom                                   |

**Optional Custom** 

Packed

2

2

1

1

Labeling

**Thick Grip Handle** 

1410AW

**Snap-Shut Latches** 