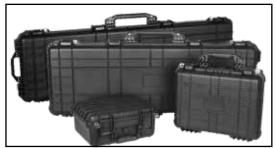

13.75 x 12 x 6 inches

16 x 13 x 7 inches

45 x 16.5 x 6.5 inches

53.5 x 16.3 x 6.3 inches

Steel Locking Points

The only family this size that is 100% waterproof with rubber interior liners, steel pin hinge construction, thick ribbed walls for high impact resistance, and an adjustable pressure relief valve for airline transit. Available in three popular sizes, the "Heavy Duty" Series have snapshut latches, a thick-grip handle for extra strength and durability, and each locking point is protected with steel for extra security. These waterproof cases offer an extremely competitive choice for demanding applications.